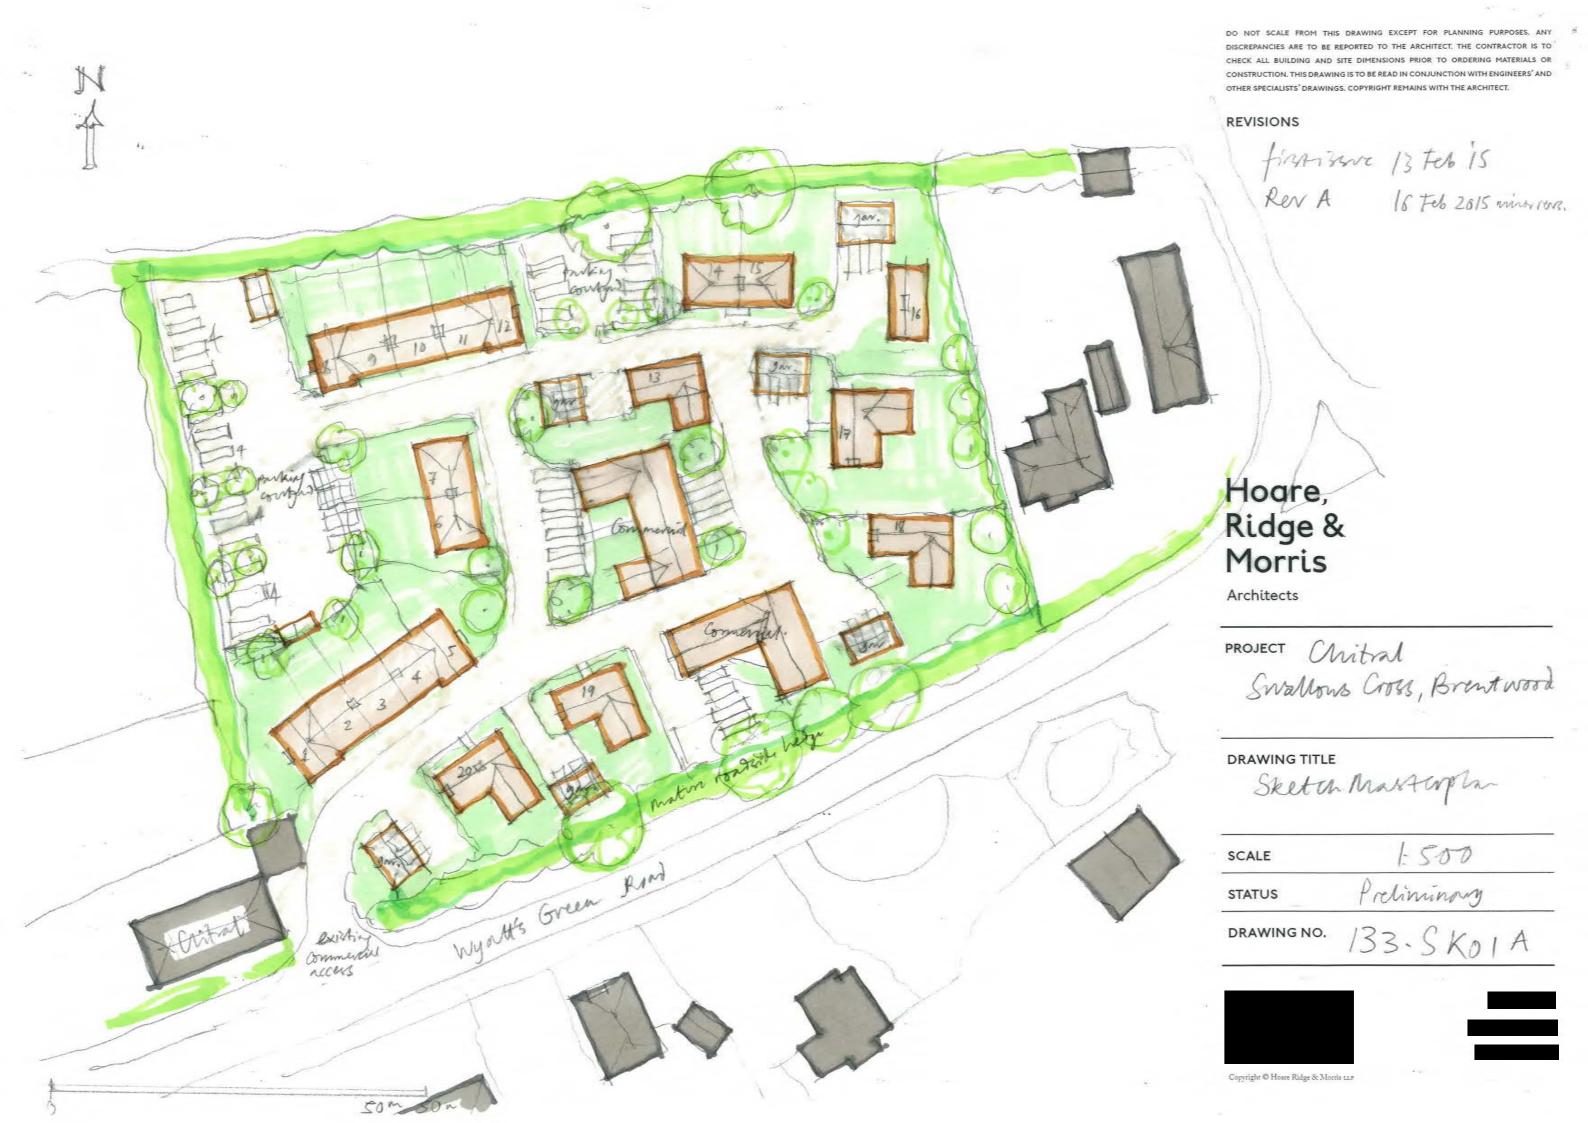

## Masterplan and Feasibility Study

Residential and Employment Development at:

Chitral Swallows Cross Wyatts Green Road Brentwood Essex

For Robert Mulholland & Company Ltd.

17th February 2015

Architects

1:1250 Location Plan showing proposed development site edged red