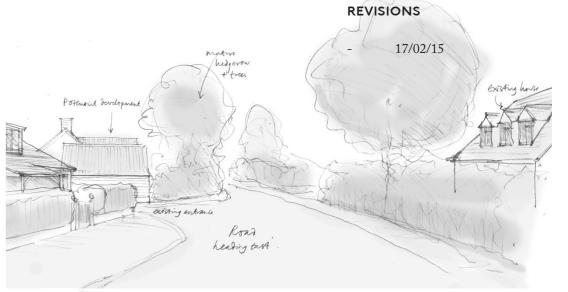

N CONJUNCTION WITH ENGINEERS' AN OTHER SPECIALISTS' DRAWINGS, COPYRIGHT REMAINS WITH THE ARCHITECT.

#### REVISIONS

17/02/15

First issue

#### Hoare, Ridge & Morris

#### Architects

| Brentwoo      |
|---------------|
| Swallow's Cro |
| Chitr         |
|               |

DRAWING TITLE Preliminary Character Elevations

| DRAWING NO. | 133. SK02   |
|-------------|-------------|
| STATUS      | Preliminary |
| SCALE       | 1:200 at A  |





DO NOT SCALE FROM THIS DRAWING EXCEPT FOR PLANNING PURPOSES. ANY DISCREPANCIES ARE TO BE REPORTED TO THE ARCHITECT. THE CONTRACTOR IS TO CHECK ALL BUILDING AND SITE DIMENSIONS PRIOR TO ORDERING MATERIALS OR CONSTRUCTION. THIS DRAWING IS TO BE READ IN CONJUNCTION WITH ENGINEERS' AND OTHER SPECIALISTS' DRAWINGS. COPYRIGHT REMAINS WITH THE ARCHITECT.



Preliminary

Sketen view looking North within potential development

Sketch view looking East showing public view of potential development

### Hoare, Ridge & Morris

Architects

| PROJECT       | Chitral, Swallows Cross,<br>Brentwood |
|---------------|---------------------------------------|
| DRAWING TITLE | Preliminary Sketch Views              |
| SCALE         | NTS                                   |
| STATUS        | Preliminary                           |
| DRAWING NO.   | 133. SK03                             |



Sketch view looking East at entrance to Potential development