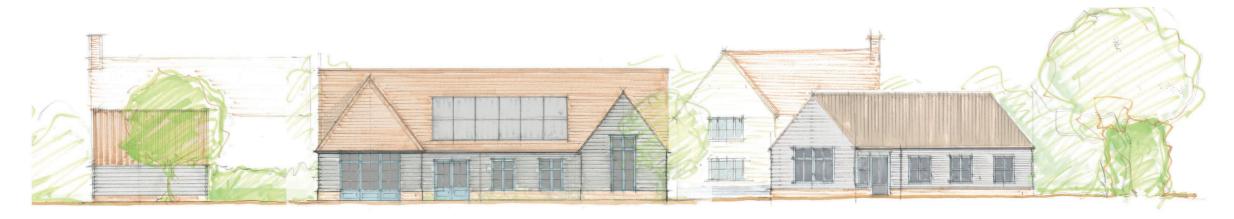

#### Architects

| Brentwoo      |
|---------------|
| Swallow's Cro |
| Chitr         |
|               |

DRAWING TITLE Preliminary Character Elevations

| DRAWING NO. | 133. SK02   |
|-------------|-------------|
| STATUS      | Preliminary |
| SCALE       | 1:200 at A  |