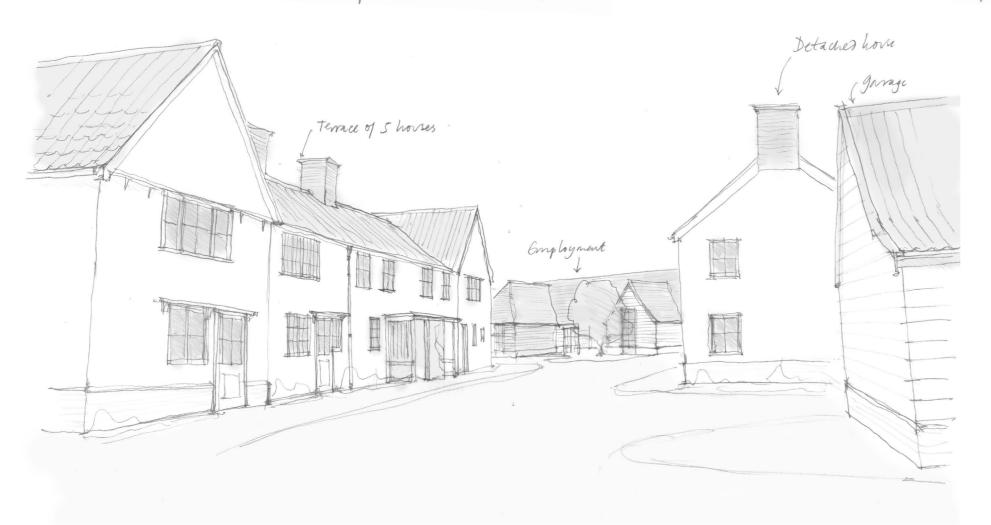

Sketch proposal looking North

Sketch proposal looking East

DO NOT SCALE FROM THIS DRAWING EXCEPT FOR PLANNING PURPOSES, AI DISCREPANCIES ARE TO BE REPORTED TO THE ARCHITECT, THE CONTRACTOR IS ' CHECK ALL BUILDING AND SITE DIMENSIONS PRIOR TO GROEBING MATERIALS ( CONSTRUCTION, THIS DRAWING IS TO BE READ IN CONJUNCTION WITH ENGINEERS' AN OTHER SPECIALISTS' DRAWINGS, COPYRIGHT REMAINS WITH THE ARCHITECT.

Preliminary

Sketen view looking North within potential development

Sketch view looking East showing public view of potential development