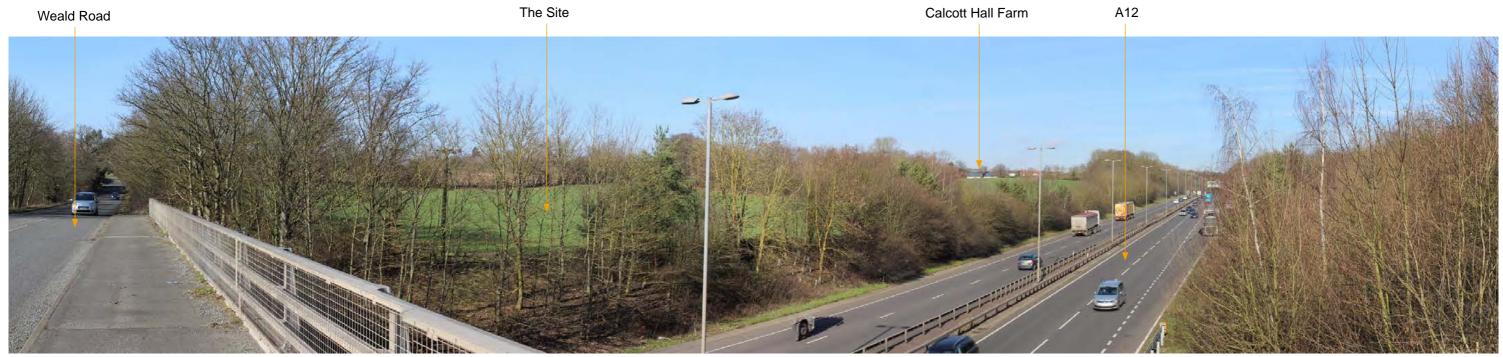

# Sandpit Lane

Hallam Land Management

projec

Brentwood PHOTO VIEWPOINT 8

Calcott Hall Farm,

scale drawn CC drawn CC drawn CC drawn CC figure number Tigure 14

Weald Road

PHOTO VIEWPOINT 9: VIEW NORTH WEST FROM WEALD ROAD

A12

PHOTO VIEWPOINT 9: VIEW NORTH WEST FROM WEALD ROAD (continued)

Note: Based on a viewing distance of 175mm and focal length of 50mm

FPCR Environment and Design Ltd, Lockington Hall, Lockington, Derby, DE74 2RH = t: 01509 672772 = f: 01509 674565 = e: mail@fpcr.co.uk = w: www.fpcr.co.uk masterplanning = environmental assessment = landscape design = urban design = ecology = architecture = arboriculture

Hallam Land Management

Project Calcott Hall Farm, Brentwood

fpcr PHoto VIEWPOINT 9

issue date 22 February 2019 rev

A12 and glimpses of the site beyond

PHOTO VIEWPOINT 10: VIEW WEST FROM BRIDLEWAY PARALLEL TO THE A12