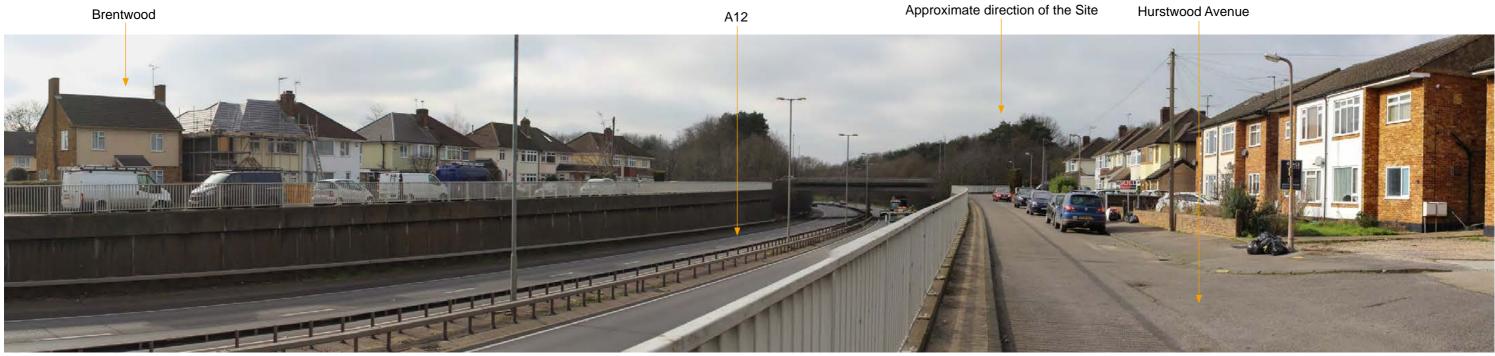

projec Calcott Hall Farm, Brentwood

TOCI drawing title PHOTO VIEWPOINT C

**PHOTO VIEWPOINT D**: VIEW WEST FROM ONGAR ROAD BRIDGE OVER A12

PHOTO VIEWPOINT E: VIEW NORTH WEST FROM WEALD ROAD BRIDGE OVER A12

Hallam Land Management

Calcott Hall Farm, Brentwood

drawing title PHOTO VIEWPOINT D & E

issue date 22 February 2019 rev

FPCR Environment and Design Ltd, Lockington Hall, Lockington, Derby, DE74 2RH = t: 01509 67272 = f: 01509 674565 = e: mail@focr.co.uk = w: www.focr.co.uk masterplanning = environmental assessment = landscape design = urban design = ecology = architecture = arboriculture