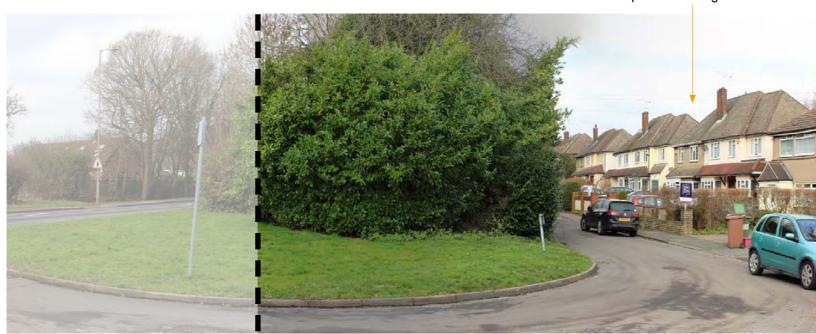

# Ongar Road

Hallam Land Management

project

PHOTO VIEWPOINT 1

Calcott Hall Farm, Brentwood

scale drawing / figure number **Figure 7** drawn

PHOTO VIEWPOINT 2: VIEW SOUTH WEST FROM ONGAR ROAD ACROSS LARKINS PLAYING FIELDS