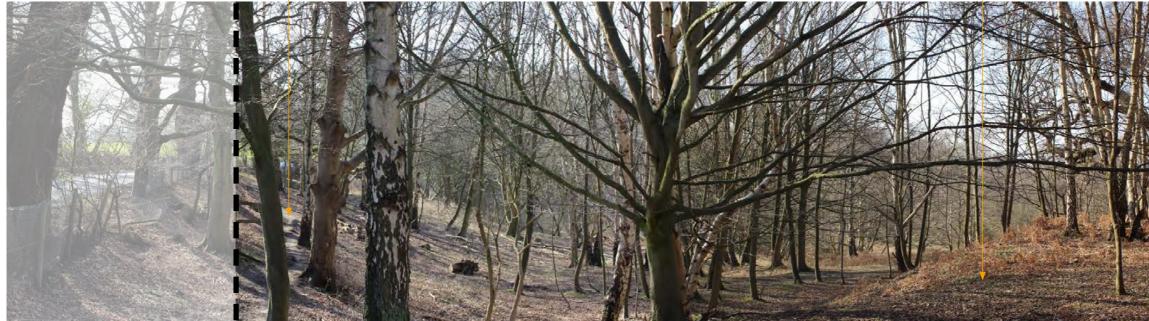

PHOTO VIEWPOINT 1: VIEW WEST INTO THE SITE FROM ONGAR ROAD

Properties off Ongar Road

PHOTO VIEWPOINT 1: VIEW WEST INTO THE SITE FROM ONGAR ROAD (continued)

Note: Based on a viewing distance of 175mm and focal length of 50mm