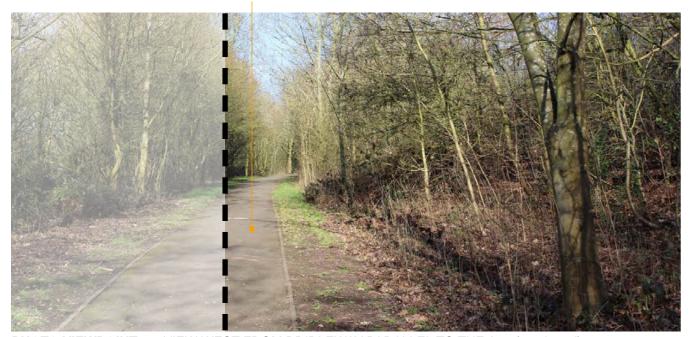

Bridleway

PHOTO VIEWPOINT 10: VIEW WEST FROM BRIDLEWAY PARALLEL TO THE A12 (continued)

Note: Based on a viewing distance of 175mm and focal length of 50mm

FPCR Environment and Design Ltd, Lockington Hall, Lockington, Derby, DE74 2RH = t: 01509 672772 = f: 01509 674565 = e: mail@fpcr.co.uk = w: www.fpcr.co.uk masterplanning = environmental assessment = landscape design = urban design = ecology = architecture = arboriculture