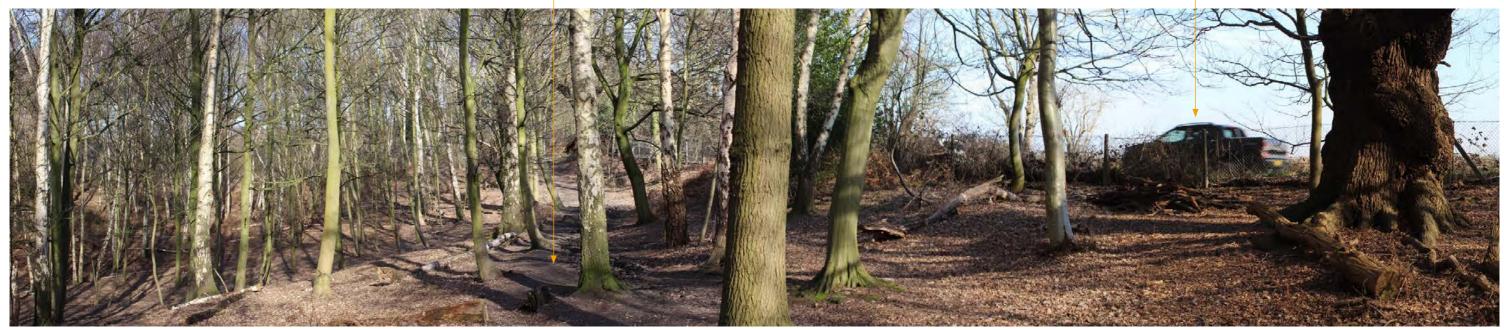

Hallam Land Management

<sup>project</sup> Calcott Hall Farm, Brentwood

fpcr drawing title PHOTO VIEWPOINT 7

issue date 22 February 2019 rev Bridleway

PHOTO VIEWPOINT 8: VIEW EAST FROM WEALD COUNTRY PARK

Tree within the site

PHOTO VIEWPOINT 8: VIEW EAST FROM WEALD COUNTRY PARK (continued)

Note: Based on a viewing distance of 175mm and focal length of 50mm

FPCR Environment and Design Ltd, Lockington Hall, Lockington, Derby, DE74 2RH = t: 01509 672772 = f: 01509 674565 = e: mail@fpcr.co.uk = w: www.fpcr.co.uk masterplanning = environmental assessment = landscape design = urban design = ecology = architecture = arboriculture

# Sandpit Lane

Hallam Land Management

projec

Brentwood PHOTO VIEWPOINT 8

Calcott Hall Farm,

scale drawn CC drawn CC drawn CC drawn CC figure number Tigure 14

Weald Road

PHOTO VIEWPOINT 9: VIEW NORTH WEST FROM WEALD ROAD