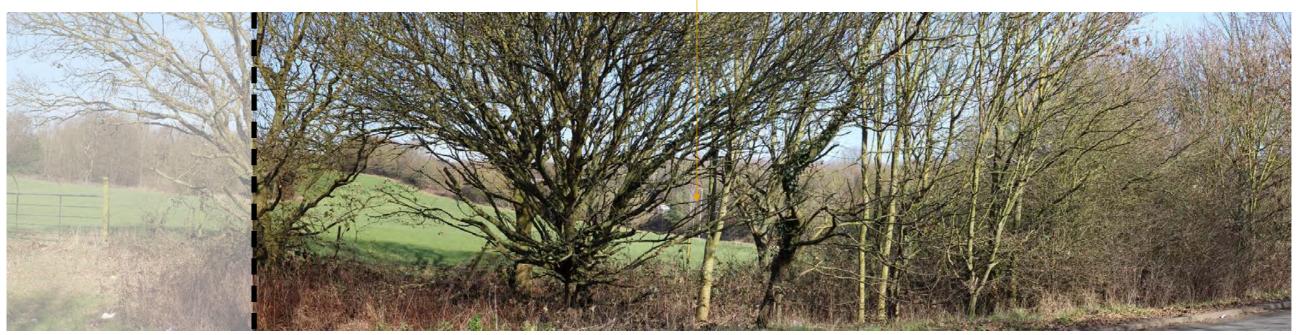

Hallam Land Management

Project Calcott Hall Farm, Brentwood

fpcr PHoto VIEWPOINT 9

issue date 22 February 2019 rev

A12 and glimpses of the site beyond

PHOTO VIEWPOINT 10: VIEW WEST FROM BRIDLEWAY PARALLEL TO THE A12

Bridleway

PHOTO VIEWPOINT 10: VIEW WEST FROM BRIDLEWAY PARALLEL TO THE A12 (continued)

Note: Based on a viewing distance of 175mm and focal length of 50mm

FPCR Environment and Design Ltd, Lockington Hall, Lockington, Derby, DE74 2RH = t: 01509 672772 = f: 01509 674565 = e: mail@fpcr.co.uk = w: www.fpcr.co.uk masterplanning = environmental assessment = landscape design = urban design = ecology = architecture = arboriculture