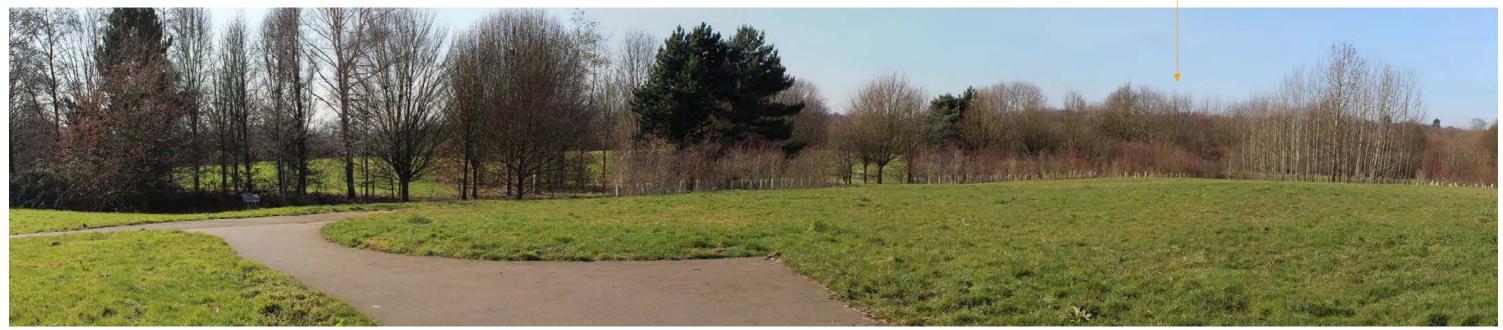

Hallam Land Management

Brentwood

PHOTO VIEWPOINT 5

Brentwood

The Site

Sandpit Lane

PHOTO VIEWPOINT 6: VIEW SOUTH EAST ACROSS SANDPIT LANE TOWARDS THE SITE

Bridleway

Weald Country Park

PHOTO VIEWPOINT 6: VIEW SOUTH EAST ACROSS SANDPIT LANE TOWARDS THE SITE (continued)

Note: Based on a viewing distance of 175mm and focal length of 50mm

FPCR Environment and Design Ltd, Lockington Hall, Lockington, Derby, DE74 2RH = t: 01509 672772 = f: 01509 674565 = e: mail@fpcr.co.uk = w: www.fpcr.co.uk masterplanning = environmental assessment = landscape design = urban design = ecology = architecture = arboriculture

This drawing is the property of FPCR Environment and Design Ltd and is issued on the condition it is not reproduced, retained or disclosed to any unauthorised person, either wholly or in part without written consent of FPCR Environment and Design Ltd.

Hallam Land Management

projec

Brentwood fpcr PHOTO VIEWPOINT 6