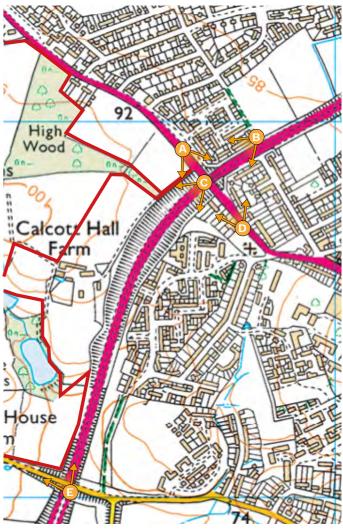

# Ongar Road

Hallam Land Management

project

PHOTO VIEWPOINT 1

Calcott Hall Farm, Brentwood

scale drawing / figure number **Figure 7** drawn

PHOTO VIEWPOINT 2: VIEW SOUTH WEST FROM ONGAR ROAD ACROSS LARKINS PLAYING FIELDS

Hallam Land Management

Calcott Hall Farm, Brentwood

fpcr drawing title PHOTO VIEWPOINT 2

scale dra NTS @ A3 Cd drawing / figure number Figure 8 drawn CC

PHOTO VIEWPOINT 3: VIEW WEST INTO THE SITE FROM FARM SHOP ACCESS

Hallam Land Management

<sup>project</sup> Calcott Hall Farm,

Brentwood

PHOTO VIEWPOINT 3

drawn

issue date 22 February 2019

Dwellings off Ongar Road

The Site

Hallam Land Management

Calcott Hall Farm, Brentwood

projec

PHOTO VIEWPOINT B: VIEW SOUTH WEST ALONG HURSTWOOD AVENUE

PHOTO VIEWPOINT B: VIEW SOUTH WEST ALONG HURSTWOOD AVENUE (continued)

FPCR Environment and Design Ltd, Lockington Hall, Lockington, Derby, DE74 2RH = t: 01509 672772 = f: 01509 674565 = e: mail@fpcr.co.uk = w: www.fpcr.co.uk masterplanning = environmental assessment = landscape design = urban design = ecology = architecture = arboriculture

Hallam Land Management

fpcr

<sup>project</sup> Calcott Hall Farm, Brentwood

drawing title PHOTO VIEWPOINT B

PHOTO VIEWPOINT C: VIEW EAST FROM ONGAR ROAD BRIDGE OVER A12

PHOTO VIEWPOINT C: VIEW EAST FROM ONGAR ROAD BRIDGE OVER A12 (continued)

projec Calcott Hall Farm, Brentwood

TOCI drawing title PHOTO VIEWPOINT C

**PHOTO VIEWPOINT D**: VIEW WEST FROM ONGAR ROAD BRIDGE OVER A12

PHOTO VIEWPOINT E: VIEW NORTH WEST FROM WEALD ROAD BRIDGE OVER A12

Hallam Land Management

Calcott Hall Farm, Brentwood

drawing title PHOTO VIEWPOINT D & E

issue date 22 February 2019 rev

FPCR Environment and Design Ltd, Lockington Hall, Lockington, Derby, DE74 2RH = t: 01509 67272 = f: 01509 674565 = e: mail@focr.co.uk = w: www.focr.co.uk masterplanning = environmental assessment = landscape design = urban design = ecology = architecture = arboriculture