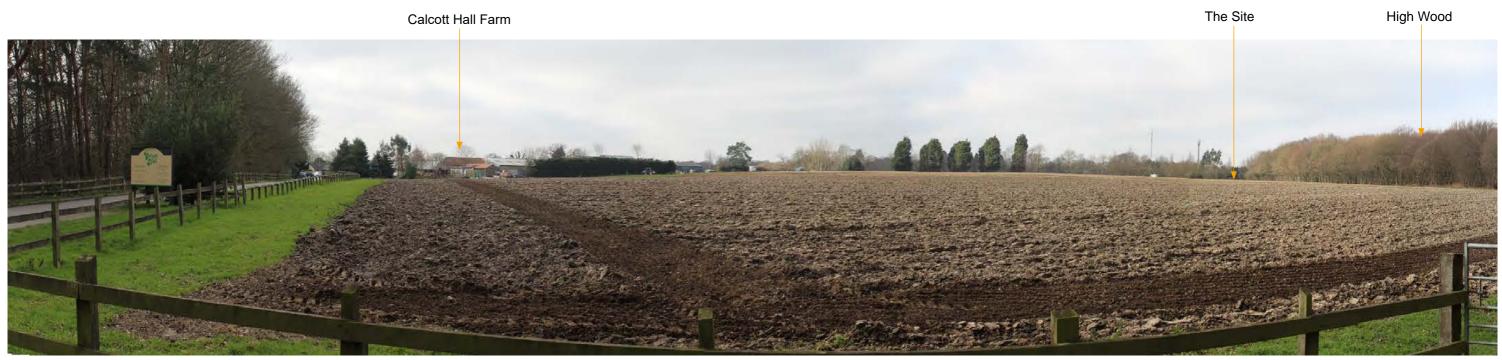

Hallam Land Management

<sup>project</sup> Calcott Hall Farm,

Brentwood

PHOTO VIEWPOINT 3

drawn

issue date 22 February 2019

Dwellings off Ongar Road

The Site