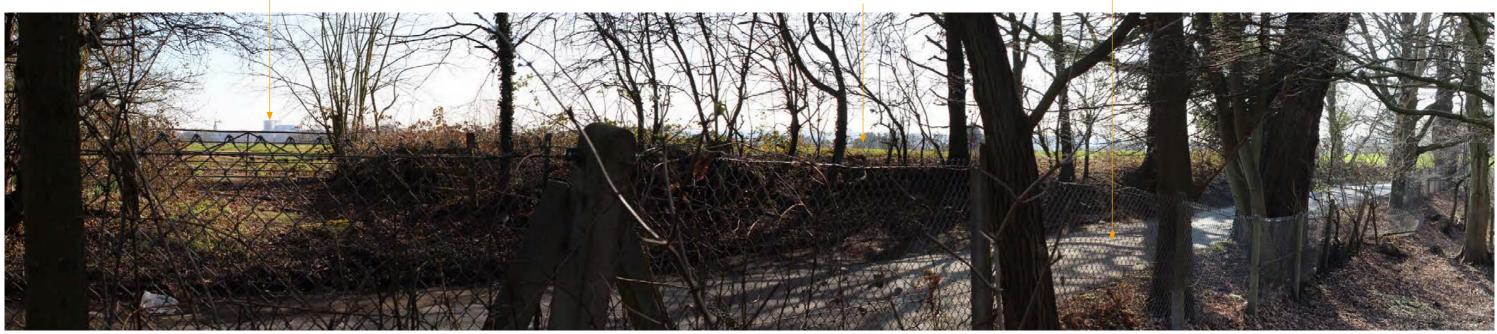

PHOTO VIEWPOINT 1: VIEW WEST INTO THE SITE FROM ONGAR ROAD

Properties off Ongar Road

PHOTO VIEWPOINT 1: VIEW WEST INTO THE SITE FROM ONGAR ROAD (continued)

Note: Based on a viewing distance of 175mm and focal length of 50mm