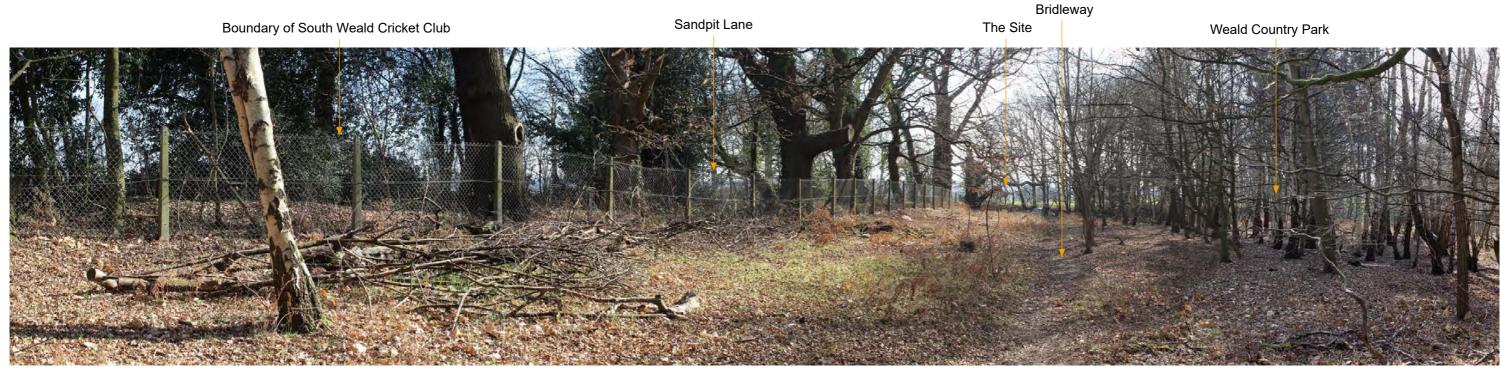

Hallam Land Management

Brentwood

PHOTO VIEWPOINT 5

Brentwood

The Site

Sandpit Lane

PHOTO VIEWPOINT 6: VIEW SOUTH EAST ACROSS SANDPIT LANE TOWARDS THE SITE

Bridleway

Weald Country Park

PHOTO VIEWPOINT 6: VIEW SOUTH EAST ACROSS SANDPIT LANE TOWARDS THE SITE (continued)

Note: Based on a viewing distance of 175mm and focal length of 50mm

FPCR Environment and Design Ltd, Lockington Hall, Lockington, Derby, DE74 2RH = t: 01509 672772 = f: 01509 674565 = e: mail@fpcr.co.uk = w: www.fpcr.co.uk masterplanning = environmental assessment = landscape design = urban design = ecology = architecture = arboriculture

Hallam Land Management

projec

Brentwood fpcr PHOTO VIEWPOINT 6