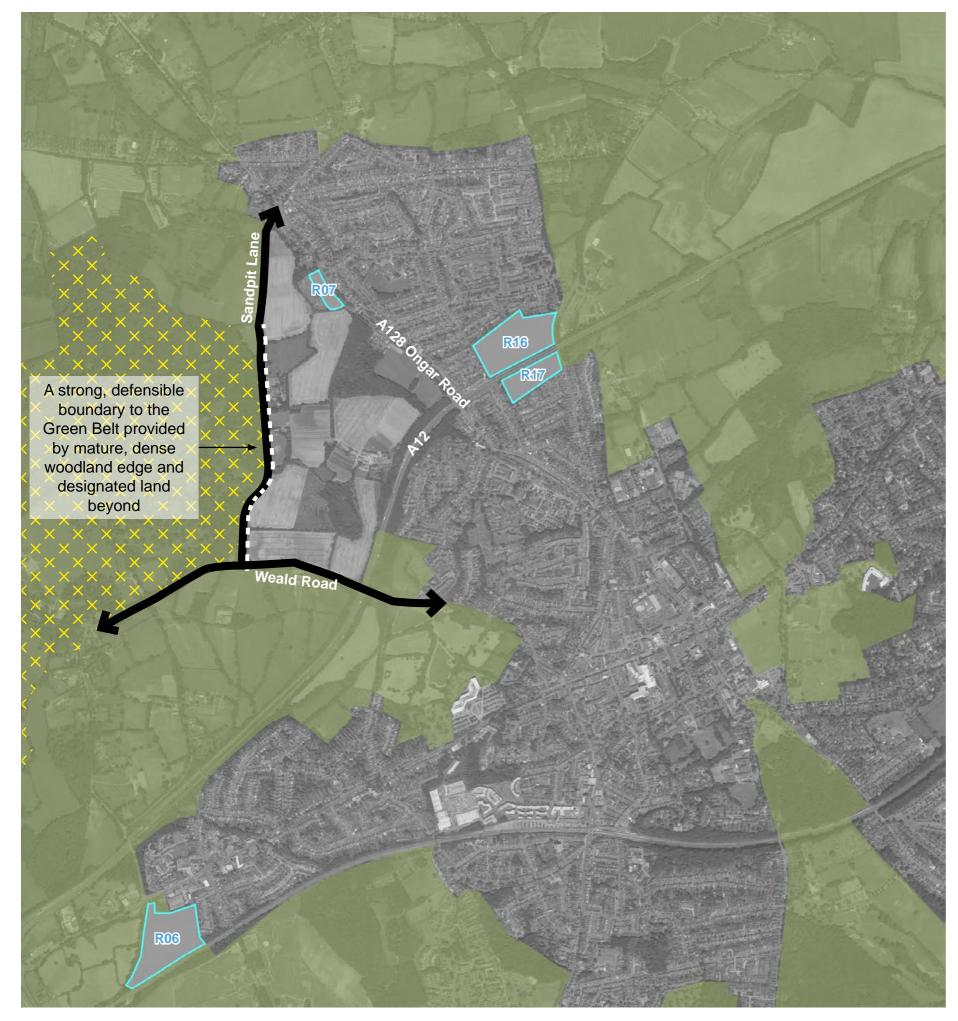

Residential Site Allocations within Green Belt Brentwood Local Plan Pre-Submission Document February 2019

Protected Lane

**Permanent Boundaries** 

Notes:

The plan shows land at Calcott Hall Farm released from the green belt with new strong, defensible boundary provided by Sandpit Lane, Weald Road and a robust edge of mature woodland and tree cover. Significant, planted landscape buffers within the Calcott Hall Farm site would reinforce this existing edge.

Further areas of land are shown as removed from the green belt where they are proposed for allocation within the Brentwood Local Plan Pre-Submission Document.

Hallam Land Management

Project Calcott Hall Farm, Brentwood

fpcr drawing title PROPOSED GREEN BELT

drawn MO/SGL