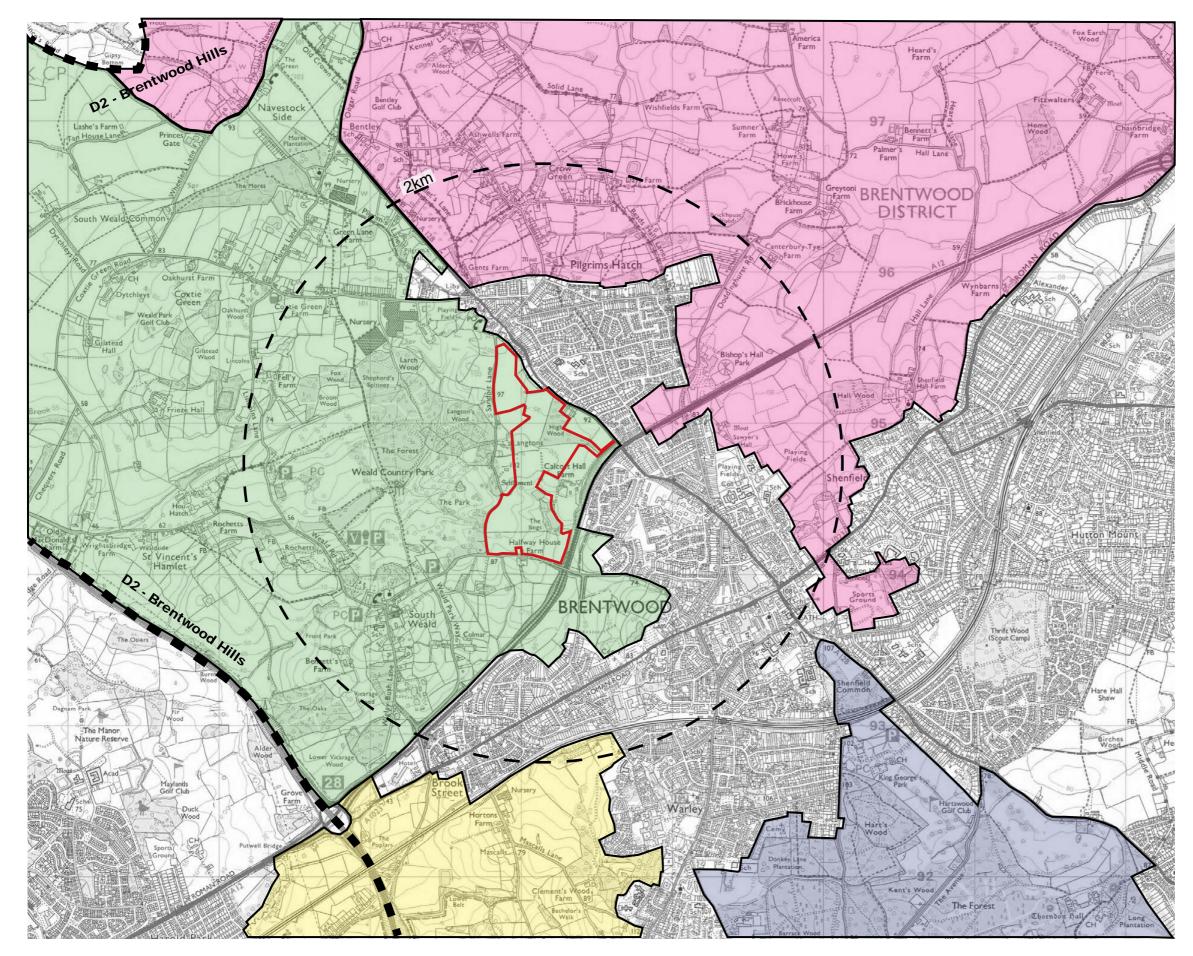

Aerial imagery @ 2018 Bluesky, DigitalGlobe, Getmapping plc, Infoterra Ltd and Bluesky. Map data @ 2018 Google

Existing and proposed land inset within the Green Belt

Proposed Green Belt

Weald Country Park (Registerd Park & Garden)

Residential Site Allocations within Green Belt Brentwood Local Plan Pre-Submission Document February 2019

Protected Lane

**Permanent Boundaries** 

Notes:

The plan shows land at Calcott Hall Farm released from the green belt with new strong, defensible boundary provided by Sandpit Lane, Weald Road and a robust edge of mature woodland and tree cover. Significant, planted landscape buffers within the Calcott Hall Farm site would reinforce this existing edge.

Further areas of land are shown as removed from the green belt where they are proposed for allocation within the Brentwood Local Plan Pre-Submission Document.

Hallam Land Management

Project Calcott Hall Farm, Brentwood

fpcr drawing title PROPOSED GREEN BELT

drawn MO/SGL