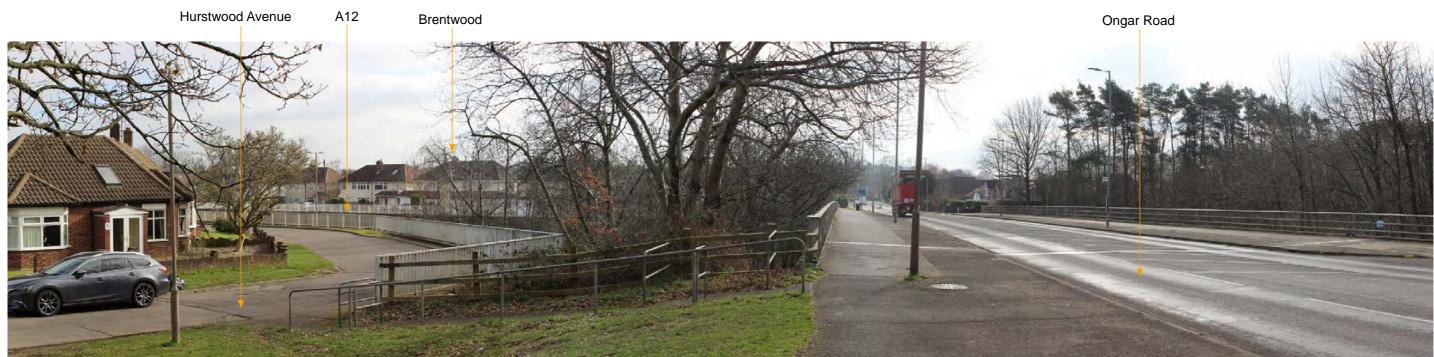

Hallam Land Management

fpcr

<sup>project</sup> Calcott Hall Farm, Brentwood

drawing title PHOTO VIEWPOINT B

PHOTO VIEWPOINT C: VIEW EAST FROM ONGAR ROAD BRIDGE OVER A12

PHOTO VIEWPOINT C: VIEW EAST FROM ONGAR ROAD BRIDGE OVER A12 (continued)

FPCR Environment and Design Ltd, Lockington Hall, Lockington, Derby, DE74 2RH = t: 01509 672772 = f: 01509 674565 = e: mail@fpcr.co.uk = w: www.fpcr.co.uk masterplanning = environmental assessment = landscape design = urban design = ecology = architecture = arboriculture

This drawing is the property of FPCR Environment and Design Ltd and is issued on the condition it is not reproduced, retained or disclosed to any unauthorised person, either wholly or in part without written consent of FPCR Environment and Design Ltd.

projec Calcott Hall Farm, Brentwood

TOCI drawing title PHOTO VIEWPOINT C

**PHOTO VIEWPOINT D**: VIEW WEST FROM ONGAR ROAD BRIDGE OVER A12

PHOTO VIEWPOINT E: VIEW NORTH WEST FROM WEALD ROAD BRIDGE OVER A12