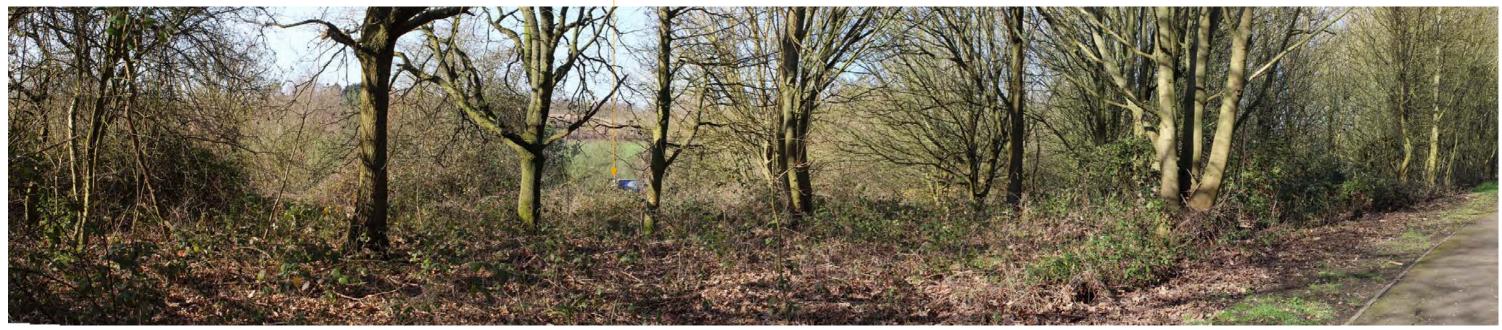

Bridleway

PHOTO VIEWPOINT 10: VIEW WEST FROM BRIDLEWAY PARALLEL TO THE A12 (continued)

Note: Based on a viewing distance of 175mm and focal length of 50mm

FPCR Environment and Design Ltd, Lockington Hall, Lockington, Derby, DE74 2RH = t: 01509 672772 = f: 01509 674565 = e: mail@fpcr.co.uk = w: www.fpcr.co.uk masterplanning = environmental assessment = landscape design = urban design = ecology = architecture = arboriculture