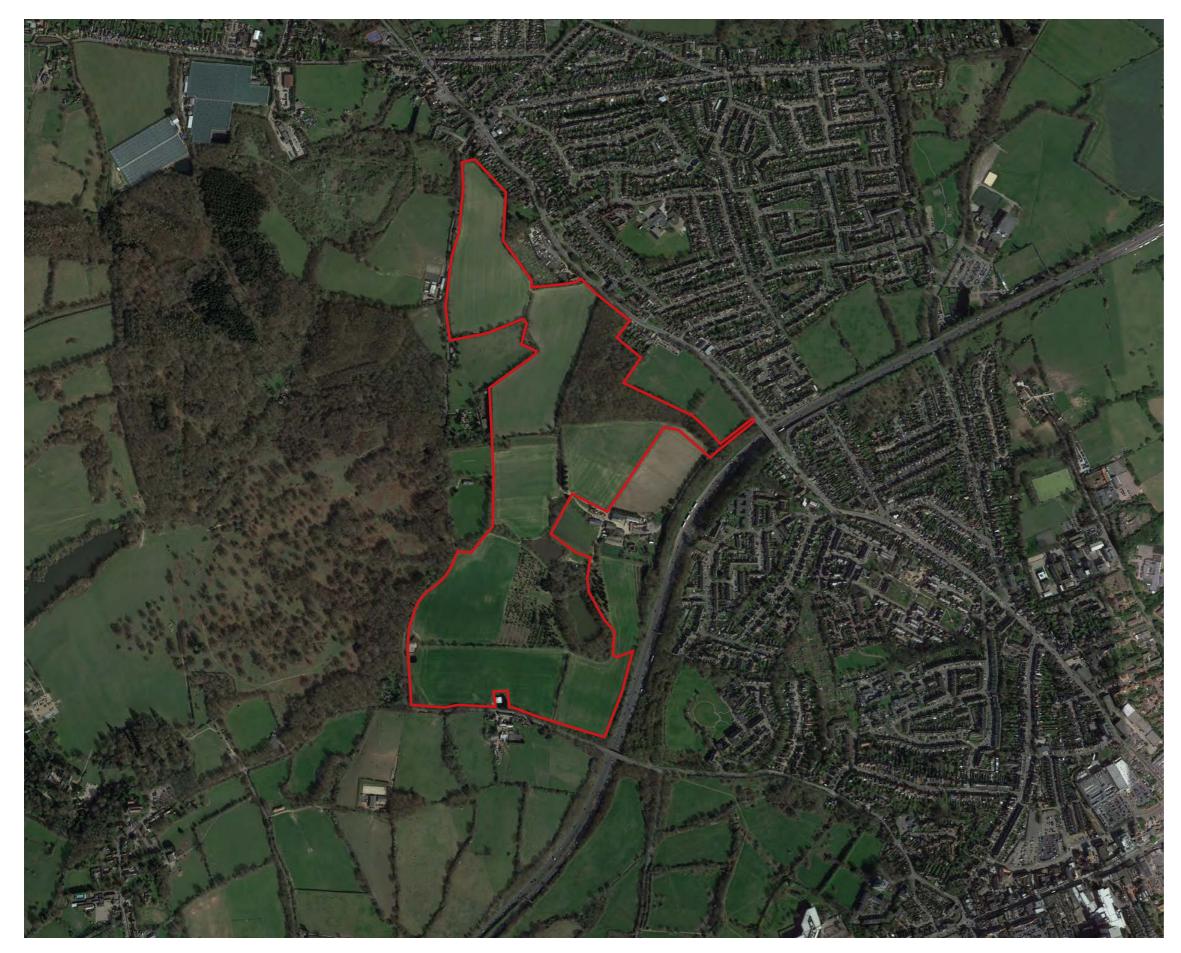

Ordnance Survey material - Crown Copyright. All rights reserved. Licence Number: 100019980 (Centremapslive.com)

Site Boundary

Photo Viewpoints (1-11)

Photo Viewpoints (A-E)

Scale: 1:10,000

Hallam Land Management

Calcott Hall Farm, Brentwood

fpcr SITE LOCATION AND PHOTO VIEWPOINTS

issue date 12 March 2019 rev

andscape design FPCR Environment and Design Ltd urban design 🗖 Lockington Hall ecology 🛓 architecture 🛓 Lockington arboriculture 🗧 Derby DE74 2RH fpcr t: 01509 672772 f: 01509 674565 e: mail@fpcr.co.uk