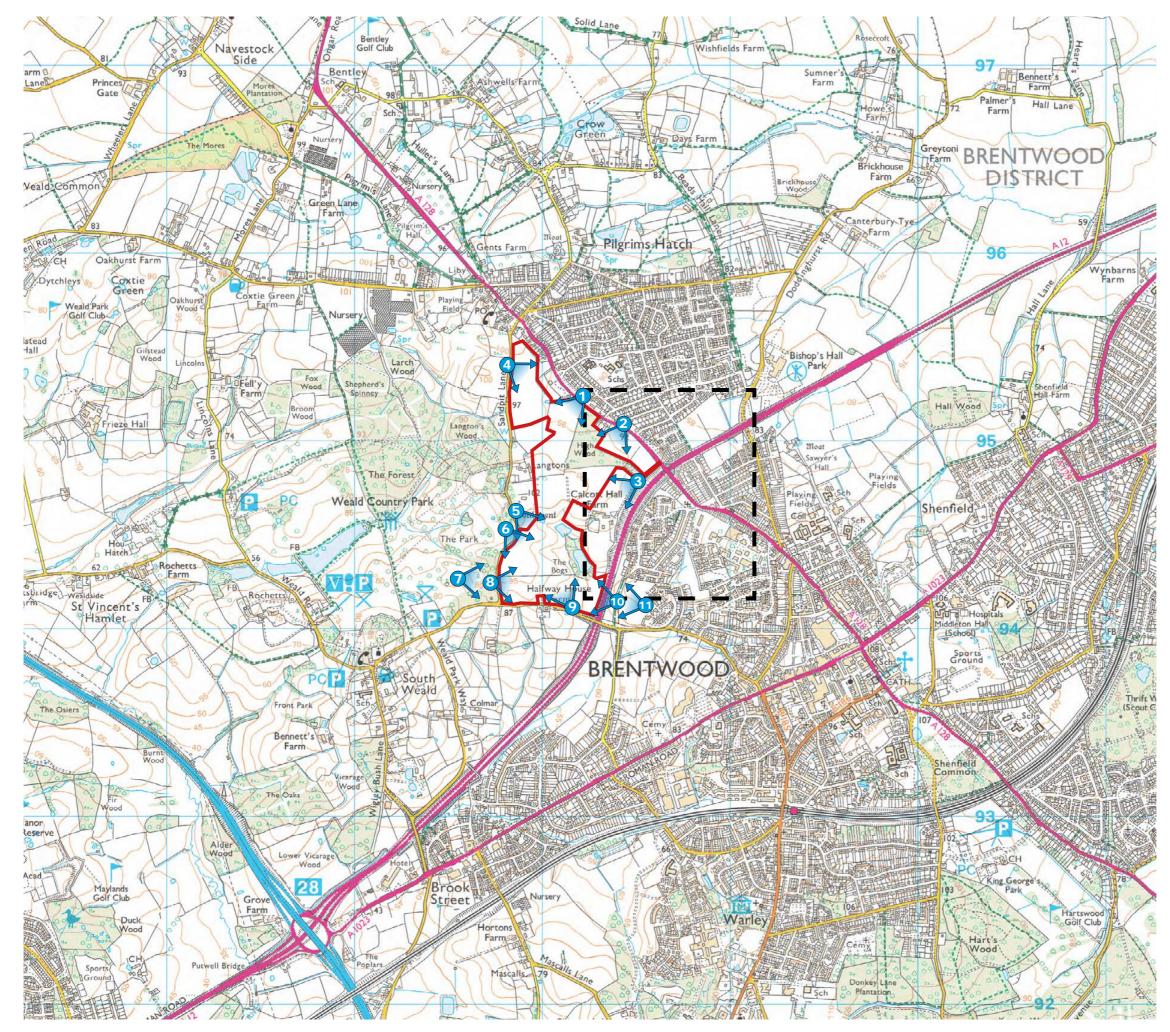

Ordnance Survey material - Crown Copyright. All rights reserved. Licence Number: 100019980 (Centremapslive.com)

Site Boundary

Photo Viewpoints (1-11)

Photo Viewpoints (A-E)

Scale: 1:10,000

Hallam Land Management

Calcott Hall Farm, Brentwood

fpcr SITE LOCATION AND PHOTO VIEWPOINTS

issue date 12 March 2019 rev

andscape design FPCR Environment and Design Ltd urban design 🗖 Lockington Hall ecology 🛓 architecture 🛓 Lockington arboriculture 🗧 Derby DE74 2RH fpcr t: 01509 672772 f: 01509 674565 e: mail@fpcr.co.uk