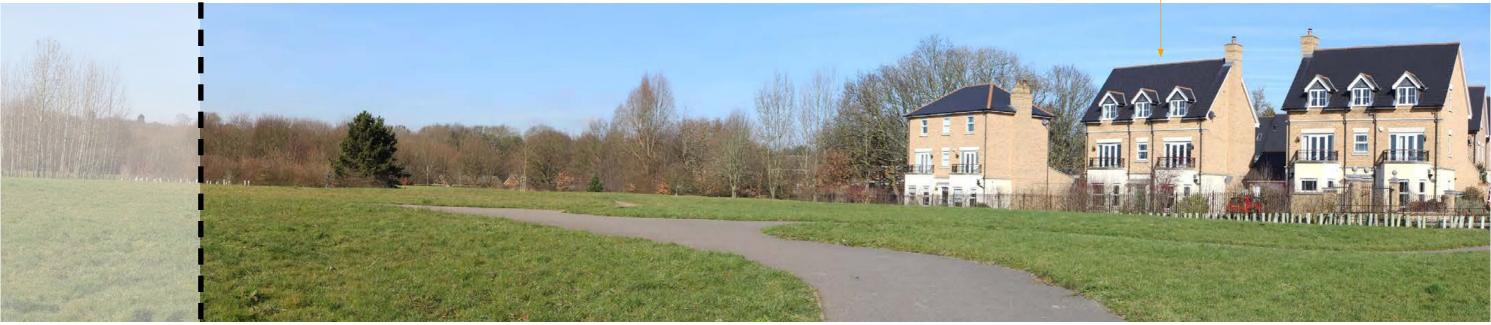

# Sandpit Lane

Hallam Land Management

projec

Brentwood PHOTO VIEWPOINT 8

Calcott Hall Farm,

scale drawn CC drawn CC drawn CC drawn CC figure number Tigure 14

Weald Road

PHOTO VIEWPOINT 9: VIEW NORTH WEST FROM WEALD ROAD

A12

PHOTO VIEWPOINT 9: VIEW NORTH WEST FROM WEALD ROAD (continued)

Note: Based on a viewing distance of 175mm and focal length of 50mm

FPCR Environment and Design Ltd, Lockington Hall, Lockington, Derby, DE74 2RH = t: 01509 672772 = f: 01509 674565 = e: mail@fpcr.co.uk = w: www.fpcr.co.uk masterplanning = environmental assessment = landscape design = urban design = ecology = architecture = arboriculture

This drawing is the property of FPCR Environment and Design Ltd and is issued on the condition it is not reproduced, retained or disclosed to any unauthorised person, either wholly or in part without written consent of FPCR Environment and Design Ltd.

Hallam Land Management

Project Calcott Hall Farm, Brentwood

fpcr PHoto VIEWPOINT 9

issue date 22 February 2019 rev

A12 and glimpses of the site beyond

PHOTO VIEWPOINT 10: VIEW WEST FROM BRIDLEWAY PARALLEL TO THE A12