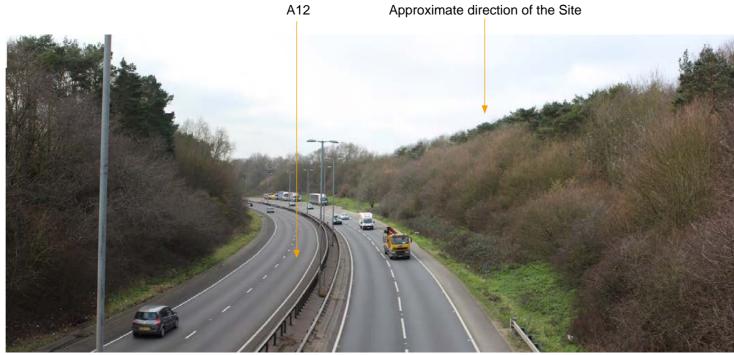

A12

PHOTO VIEWPOINT 9: VIEW NORTH WEST FROM WEALD ROAD (continued)

Note: Based on a viewing distance of 175mm and focal length of 50mm

FPCR Environment and Design Ltd, Lockington Hall, Lockington, Derby, DE74 2RH = t: 01509 672772 = f: 01509 674565 = e: mail@fpcr.co.uk = w: www.fpcr.co.uk masterplanning = environmental assessment = landscape design = urban design = ecology = architecture = arboriculture

Hallam Land Management

Project Calcott Hall Farm, Brentwood

fpcr PHoto VIEWPOINT 9

issue date 22 February 2019 rev

A12 and glimpses of the site beyond

PHOTO VIEWPOINT 10: VIEW WEST FROM BRIDLEWAY PARALLEL TO THE A12