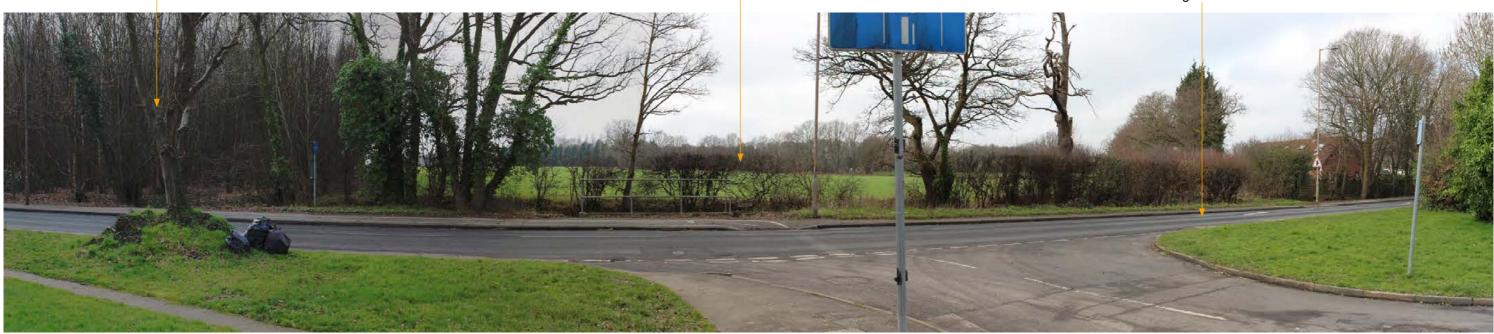

# Ongar Road

Hallam Land Management

project

PHOTO VIEWPOINT 1

Calcott Hall Farm, Brentwood

scale drawing / figure number **Figure 7** drawn

PHOTO VIEWPOINT 2: VIEW SOUTH WEST FROM ONGAR ROAD ACROSS LARKINS PLAYING FIELDS

Hallam Land Management

Calcott Hall Farm, Brentwood

fpcr drawing title PHOTO VIEWPOINT 2

scale dra NTS @ A3 Cd drawing / figure number Figure 8 drawn CC

PHOTO VIEWPOINT 3: VIEW WEST INTO THE SITE FROM FARM SHOP ACCESS