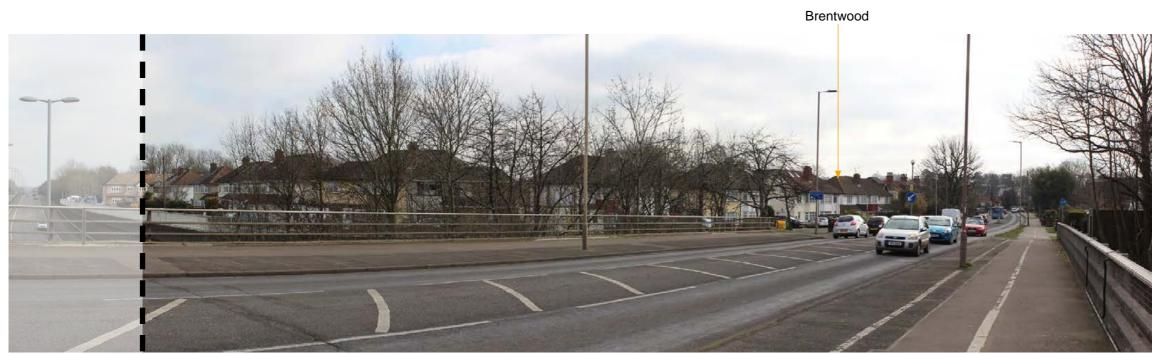

# Housing off De Paul Way

Hallam Land Management

projec Calcott Hall Farm, Brentwood

drawing title PHOTO VIEWPOINT 11

issue date 22 February 2019

PHOTO VIEWPOINT A: VIEW SOUTH EAST ALONG ONGAR ROAD

This drawing is the property of FPCR Environment and Design Ltd and is issued on the condition it is not reproduced, retained or disclosed to any unauthorised person, either wholly or in part without written consent of FPCR Environment and Design Ltd.

Hallam Land Management

Calcott Hall Farm, Brentwood

projec

PHOTO VIEWPOINT B: VIEW SOUTH WEST ALONG HURSTWOOD AVENUE

PHOTO VIEWPOINT B: VIEW SOUTH WEST ALONG HURSTWOOD AVENUE (continued)

FPCR Environment and Design Ltd, Lockington Hall, Lockington, Derby, DE74 2RH = t: 01509 672772 = f: 01509 674565 = e: mail@fpcr.co.uk = w: www.fpcr.co.uk masterplanning = environmental assessment = landscape design = urban design = ecology = architecture = arboriculture