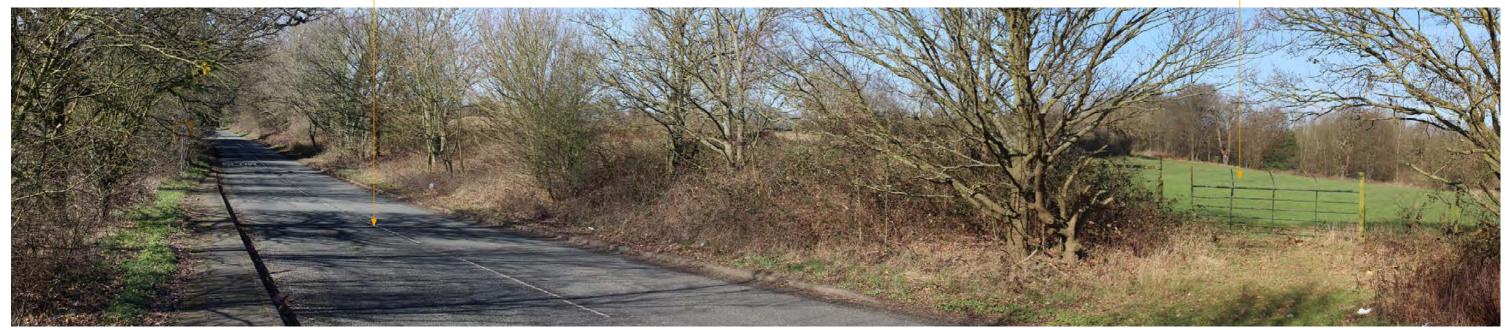

Hallam Land Management

Project Calcott Hall Farm, Brentwood

fpcr PHoto VIEWPOINT 9

issue date 22 February 2019 rev

A12 and glimpses of the site beyond

PHOTO VIEWPOINT 10: VIEW WEST FROM BRIDLEWAY PARALLEL TO THE A12

Bridleway

PHOTO VIEWPOINT 10: VIEW WEST FROM BRIDLEWAY PARALLEL TO THE A12 (continued)

Note: Based on a viewing distance of 175mm and focal length of 50mm

FPCR Environment and Design Ltd, Lockington Hall, Lockington, Derby, DE74 2RH = t: 01509 672772 = f: 01509 674565 = e: mail@fpcr.co.uk = w: www.fpcr.co.uk masterplanning = environmental assessment = landscape design = urban design = ecology = architecture = arboriculture