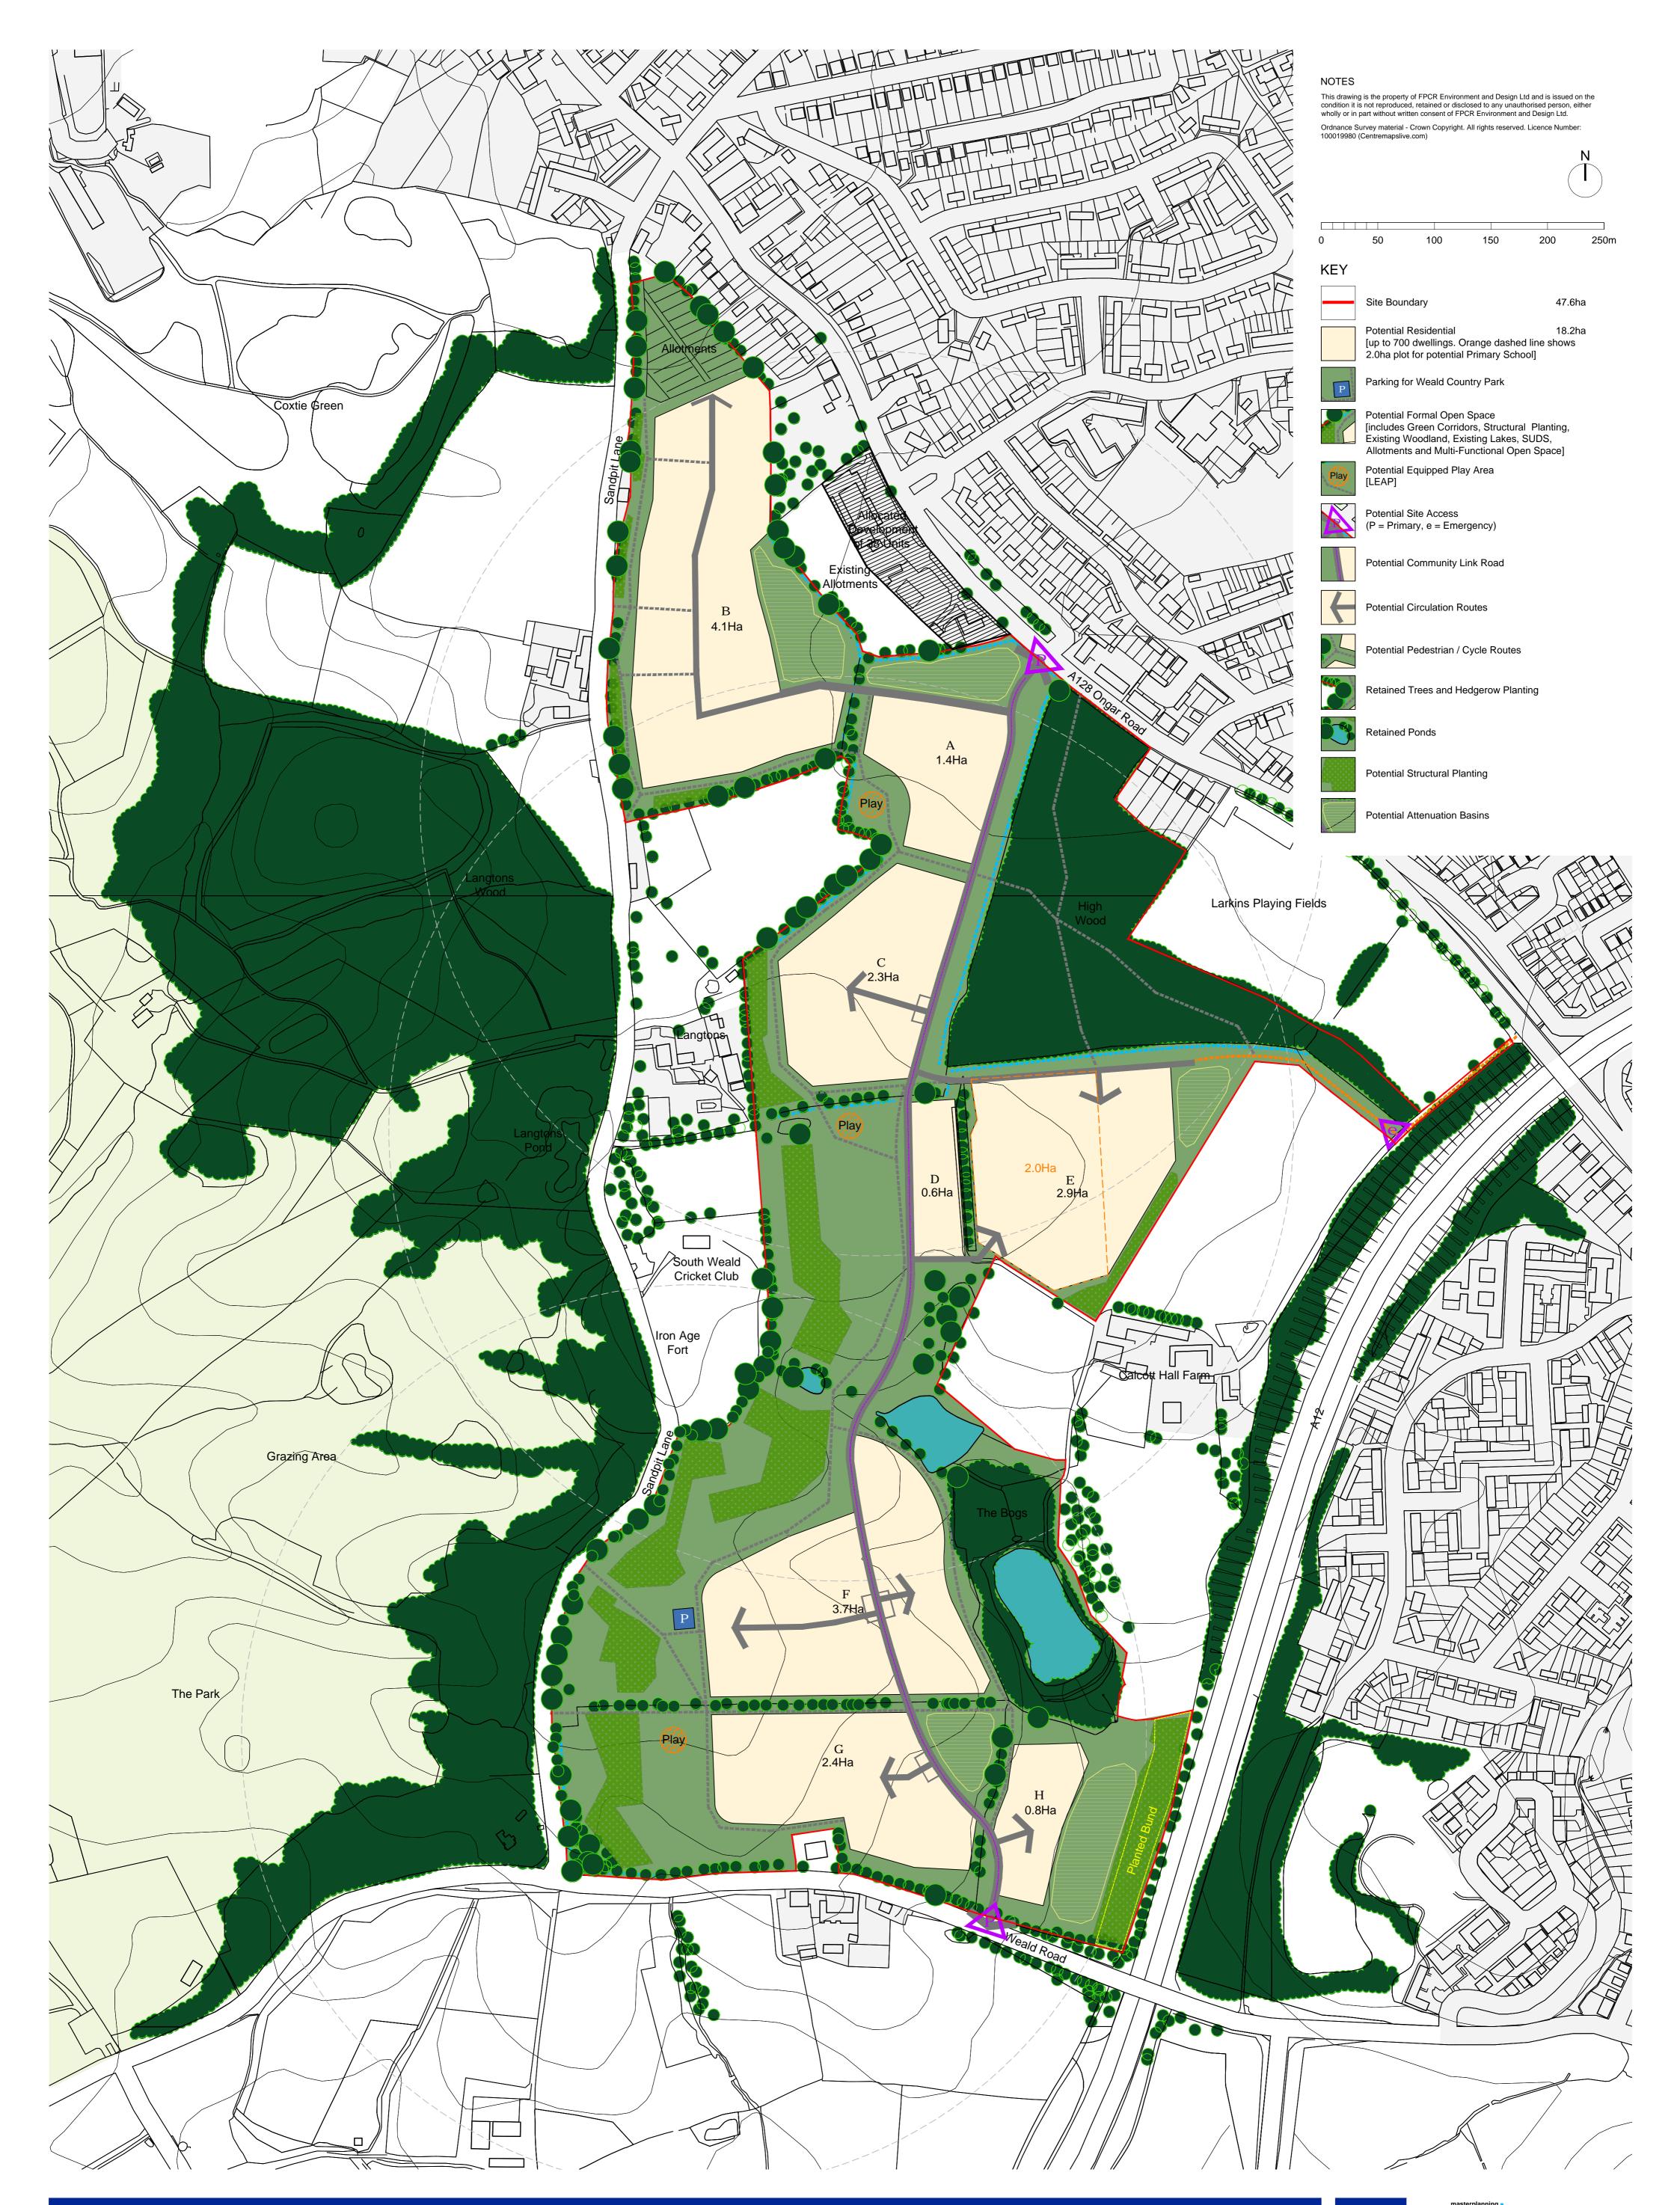

Site Boundary

client Hallam Land Management

<sup>project</sup> Calcott Hall Farm, Brentwood

drawn CC

<sup>issue date</sup> 12 March 2019

### Scale: 1:25000 @ A3

FPCR Environment and Design Ltd, Lockington Hall, Lockington, Derby, DE74 2RH = t: 01509 672772 = f: 01509 674565 = e: mail@fpcr.co.uk = w: www.fpcr.co.uk masterplanning = environmental assessment = landscape design = urban design = ecology = architecture = arboriculture