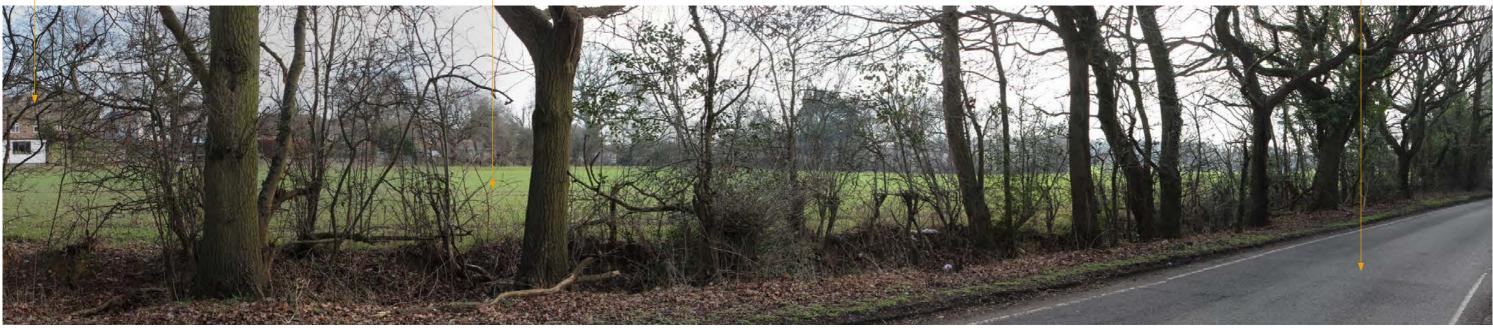

PHOTO VIEWPOINT 1: VIEW WEST INTO THE SITE FROM ONGAR ROAD

Properties off Ongar Road

PHOTO VIEWPOINT 1: VIEW WEST INTO THE SITE FROM ONGAR ROAD (continued)

Note: Based on a viewing distance of 175mm and focal length of 50mm

# Ongar Road

Hallam Land Management

project

PHOTO VIEWPOINT 1

Calcott Hall Farm, Brentwood

scale drawing / figure number **Figure 7** drawn

PHOTO VIEWPOINT 2: VIEW SOUTH WEST FROM ONGAR ROAD ACROSS LARKINS PLAYING FIELDS