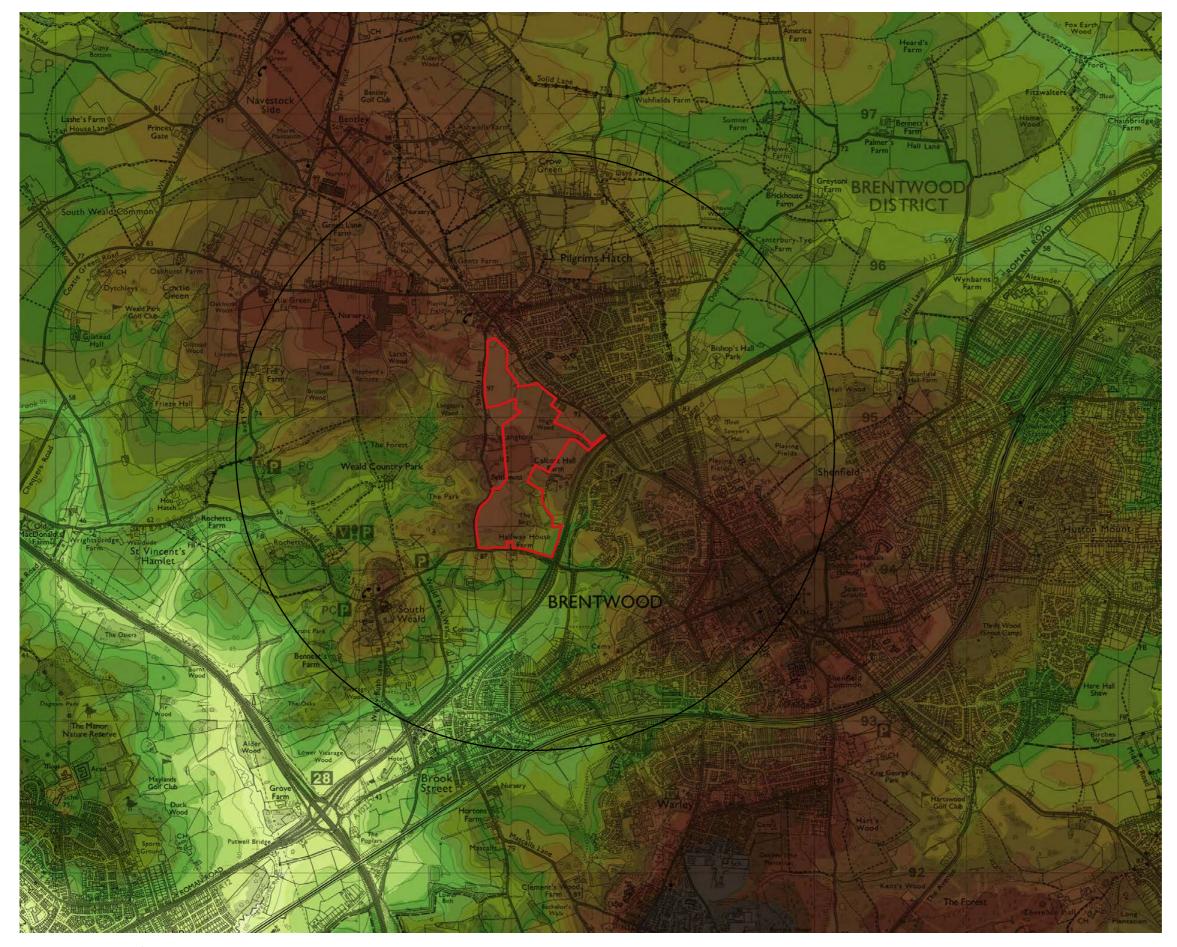

Site Boundary

client Hallam Land Management

<sup>project</sup> Calcott Hall Farm, Brentwood

drawn CC

<sup>issue date</sup> 12 March 2019

### Scale: 1:25000 @ A3

FPCR Environment and Design Ltd, Lockington Hall, Lockington, Derby, DE74 2RH = t: 01509 672772 = f: 01509 674565 = e: mail@fpcr.co.uk = w: www.fpcr.co.uk masterplanning = environmental assessment = landscape design = urban design = ecology = architecture = arboriculture