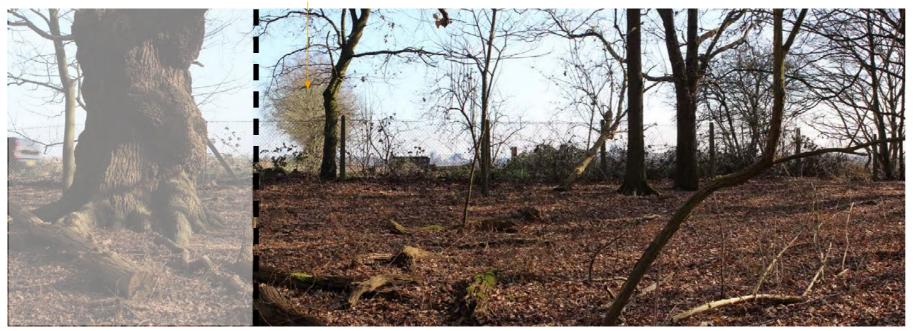

# Sandpit Lane

Hallam Land Management

projec

Brentwood PHOTO VIEWPOINT 8

Calcott Hall Farm,

scale drawn CC drawn CC drawn CC drawn CC figure number Tigure 14

Weald Road

PHOTO VIEWPOINT 9: VIEW NORTH WEST FROM WEALD ROAD

A12

PHOTO VIEWPOINT 9: VIEW NORTH WEST FROM WEALD ROAD (continued)

Note: Based on a viewing distance of 175mm and focal length of 50mm

FPCR Environment and Design Ltd, Lockington Hall, Lockington, Derby, DE74 2RH = t: 01509 672772 = f: 01509 674565 = e: mail@fpcr.co.uk = w: www.fpcr.co.uk masterplanning = environmental assessment = landscape design = urban design = ecology = architecture = arboriculture

Hallam Land Management

Project Calcott Hall Farm, Brentwood

fpcr PHoto VIEWPOINT 9

issue date 22 February 2019 rev

A12 and glimpses of the site beyond

PHOTO VIEWPOINT 10: VIEW WEST FROM BRIDLEWAY PARALLEL TO THE A12