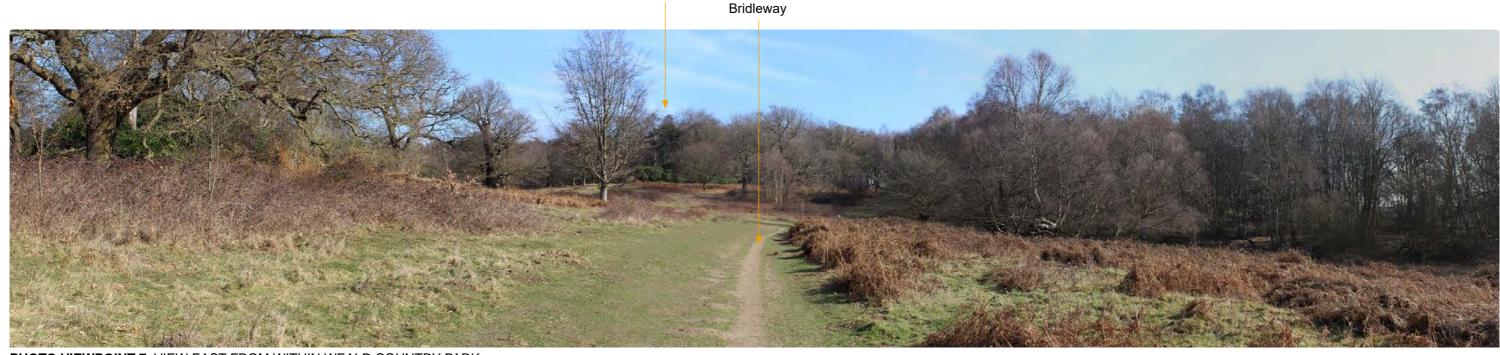

### Approximate direction of the site

PHOTO VIEWPOINT 7: VIEW EAST FROM WITHIN WEALD COUNTRY PARK

Note: Based on a viewing distance of 175mm and focal length of 50mm

FPCR Environment and Design Ltd, Lockington Hall, Lockington, Derby, DE74 2RH = t: 01509 67272 = f: 01509 674565 = e: mail@fpcr.co.uk = w: www.fpcr.co.uk masterplanning = environmental assessment = landscape design = urban design = ecology = architecture = arboriculture

Hallam Land Management

<sup>project</sup> Calcott Hall Farm, Brentwood

fpcr drawing title PHOTO VIEWPOINT 7

issue date 22 February 2019 rev Bridleway

PHOTO VIEWPOINT 8: VIEW EAST FROM WEALD COUNTRY PARK

Tree within the site