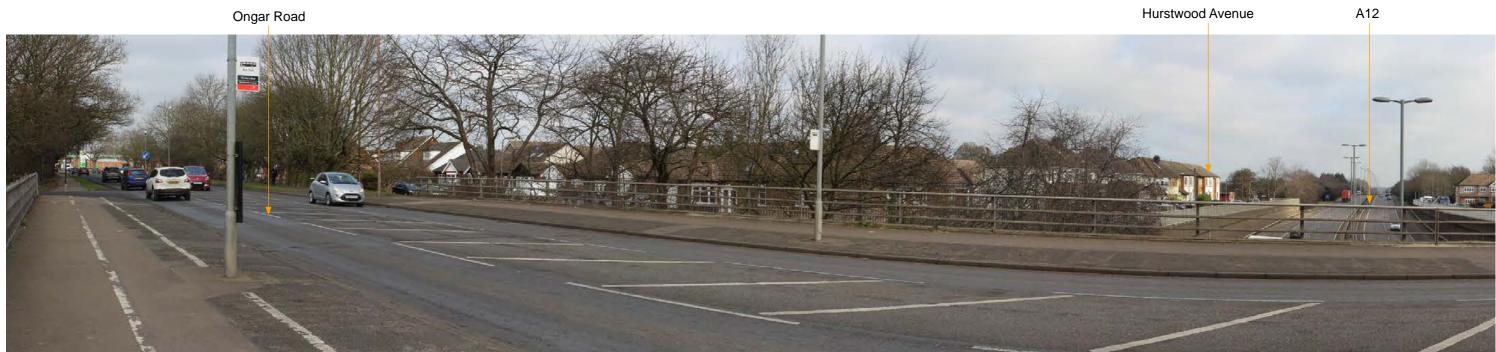

Hallam Land Management

fpcr

<sup>project</sup> Calcott Hall Farm, Brentwood

drawing title PHOTO VIEWPOINT B

PHOTO VIEWPOINT C: VIEW EAST FROM ONGAR ROAD BRIDGE OVER A12

PHOTO VIEWPOINT C: VIEW EAST FROM ONGAR ROAD BRIDGE OVER A12 (continued)

projec Calcott Hall Farm, Brentwood

TOCI drawing title PHOTO VIEWPOINT C

**PHOTO VIEWPOINT D**: VIEW WEST FROM ONGAR ROAD BRIDGE OVER A12

PHOTO VIEWPOINT E: VIEW NORTH WEST FROM WEALD ROAD BRIDGE OVER A12