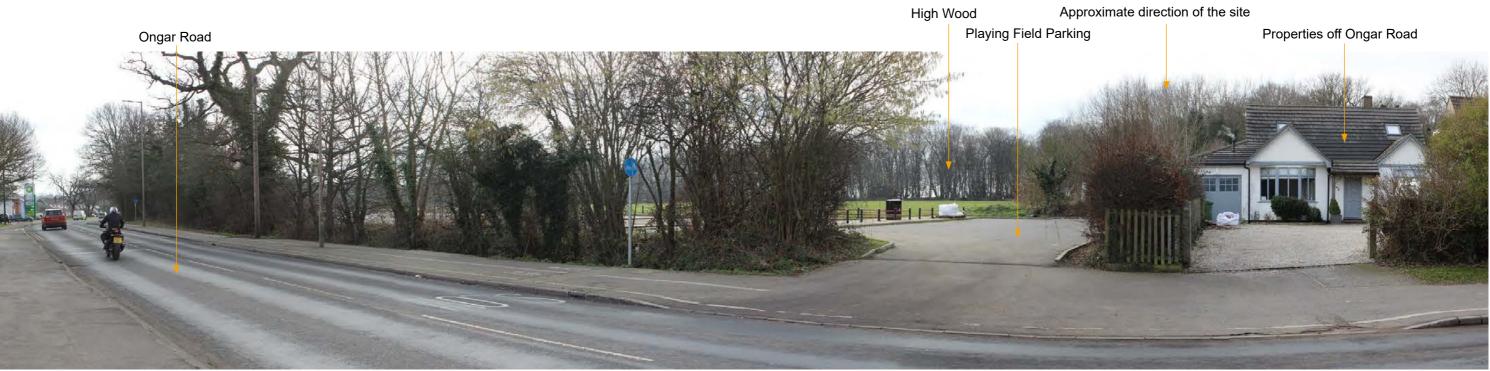

Hallam Land Management

<sup>project</sup> Calcott Hall Farm,

Brentwood

PHOTO VIEWPOINT 3

drawn

issue date 22 February 2019

Dwellings off Ongar Road

The Site