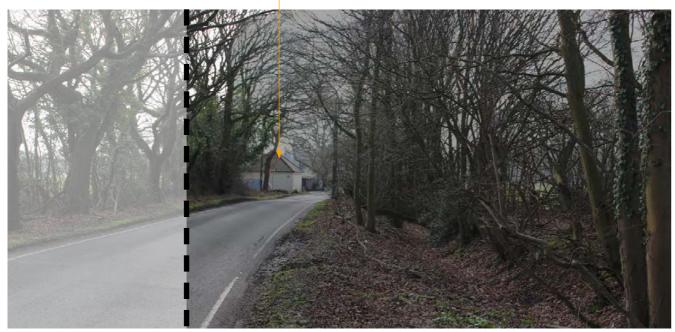

High Wood

PHOTO VIEWPOINT 3: VIEW WEST INTO THE SITE FROM FARM SHOP ACCESS (continued)

Note: Based on a viewing distance of 175mm and focal length of 50mm

FPCR Environment and Design Ltd, Lockington Hall, Lockington, Derby, DE74 2RH = t: 01509 672772 = f: 01509 674565 = e: mail@fpcr.co.uk = w: www.fpcr.co.uk masterplanning = environmental assessment = landscape design = urban design = ecology = architecture = arboriculture

Hallam Land Management

<sup>project</sup> Calcott Hall Farm,

Brentwood

PHOTO VIEWPOINT 3

drawn

issue date 22 February 2019

Dwellings off Ongar Road

The Site