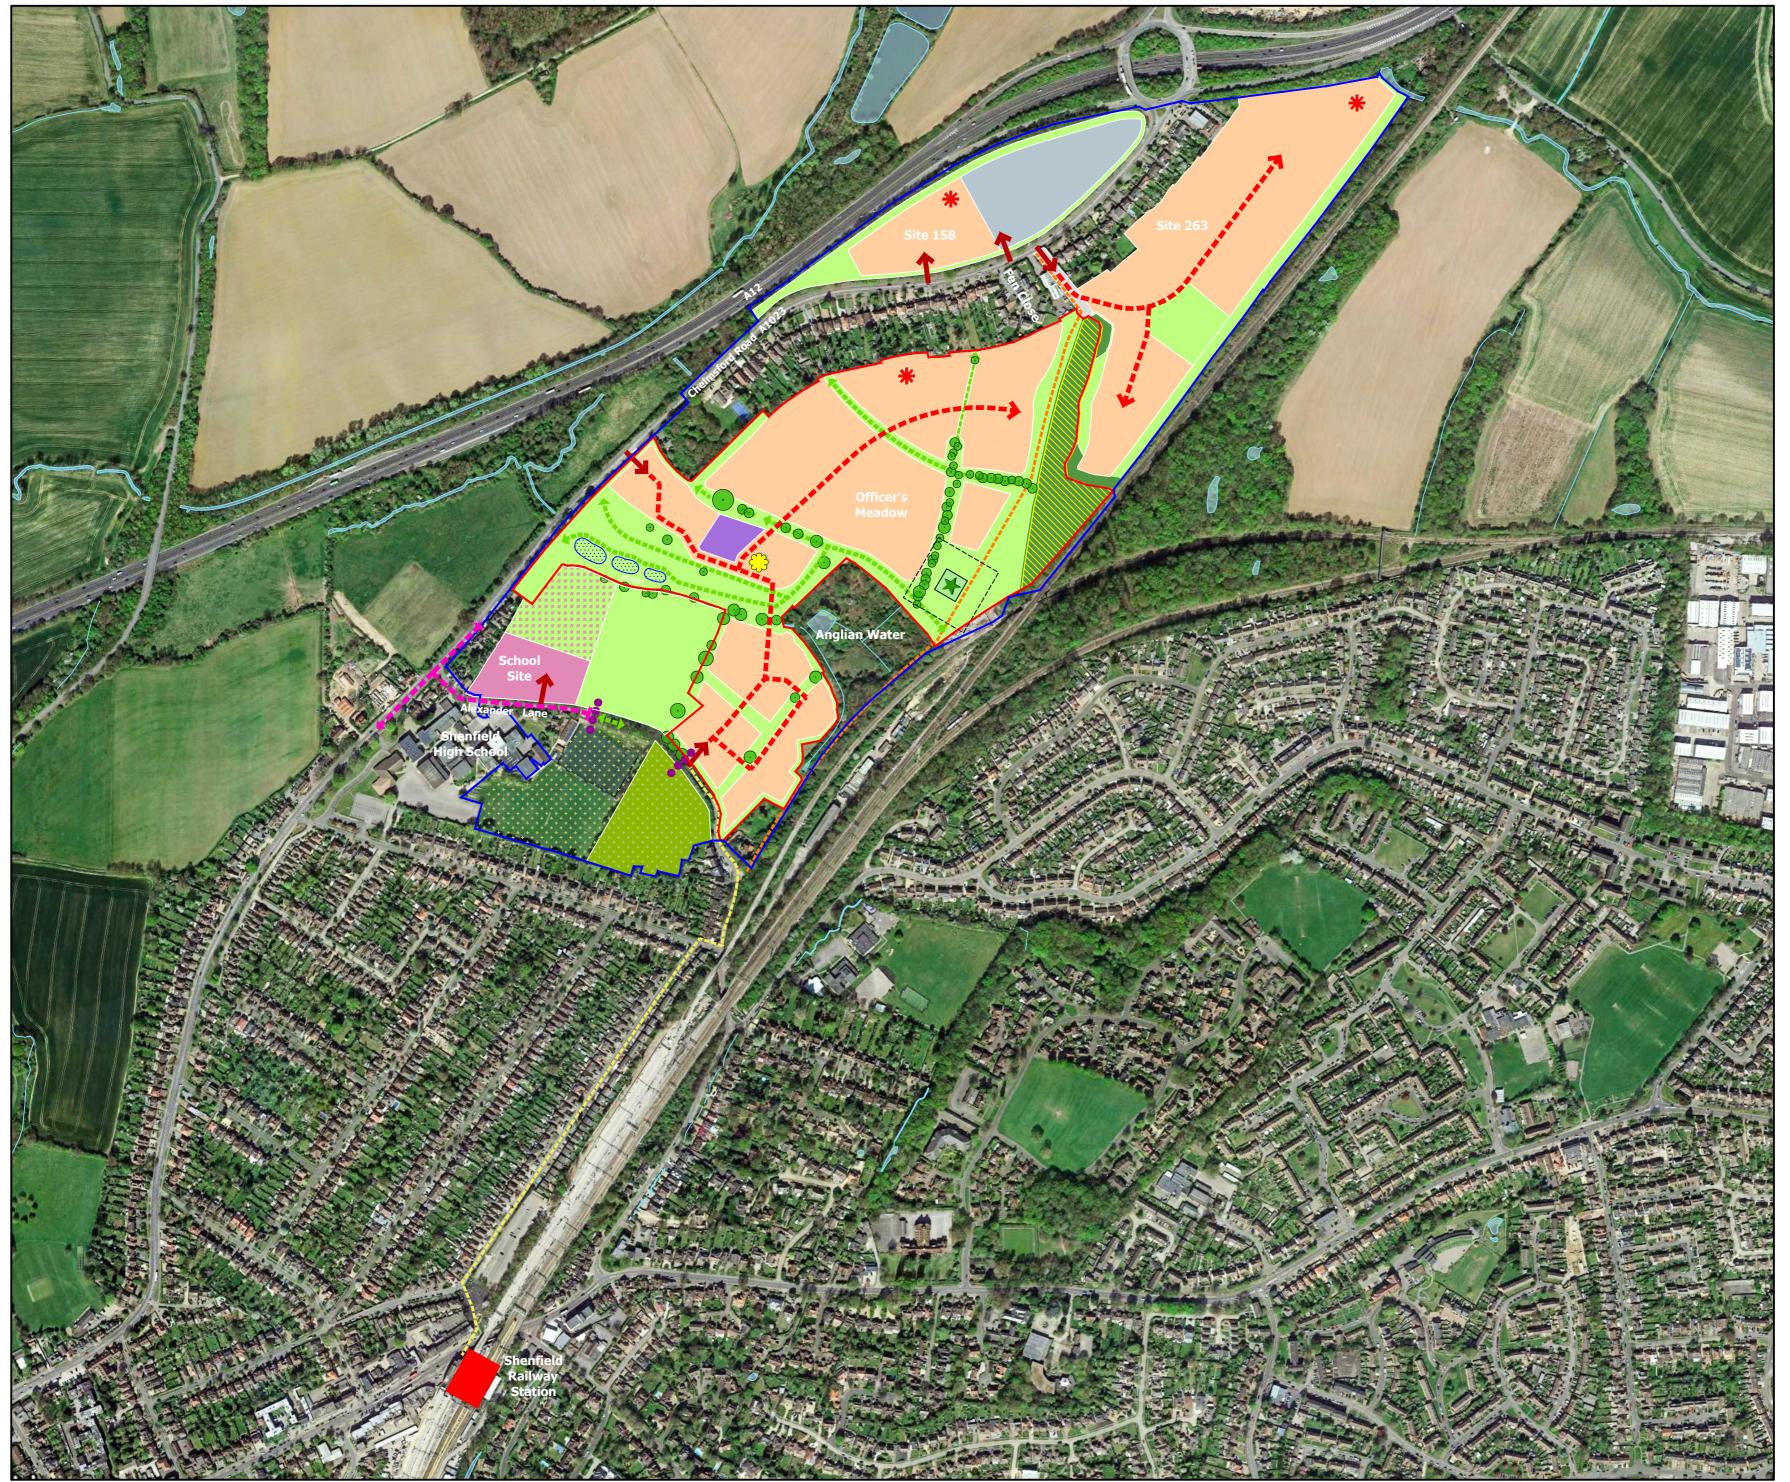

Reproduced from the Ordnance Survey Map with the permission of the Controller of HMSO. Crown Copyright Reserved. Licence No. 100019279.

| The                                   | scaling of this drawing cannot                                                                                                                                                                        | be assured                      | ł           |           |
|---------------------------------------|-------------------------------------------------------------------------------------------------------------------------------------------------------------------------------------------------------|---------------------------------|-------------|-----------|
| Revision<br>F Legen                   | d Update and Draft Removed                                                                                                                                                                            | Date<br>19.03.19                | Drn<br>JW   | Ckd<br>VA |
|                                       | Site Boundary                                                                                                                                                                                         |                                 |             |           |
|                                       | Proposed Residential Developm                                                                                                                                                                         | ent                             |             |           |
| $\rightarrow$                         | Proposed Vehicular<br>Access Points                                                                                                                                                                   |                                 |             |           |
| >                                     | Proposed Primary Roads                                                                                                                                                                                |                                 |             |           |
|                                       | Proposed Green Links<br>(Pedestrian/Cycle/Emergency A                                                                                                                                                 | ccess)                          |             |           |
|                                       | Improvements to Public Right of Way                                                                                                                                                                   |                                 |             |           |
|                                       | Route to Shenfield Railway Stat                                                                                                                                                                       | ion                             |             |           |
|                                       | Chelmsford Road (A1023)<br>Junction with Alexander Lane                                                                                                                                               |                                 |             |           |
| ••••                                  | Bollards - Alexander Lane No Th<br>(Pedestrian/Cycle/Emergency A                                                                                                                                      | -                               | d           |           |
|                                       | Existing Woodlands,<br>Copses and Tree Belts                                                                                                                                                          |                                 |             |           |
|                                       | Ancient Woodland /<br>County Wildlife Site                                                                                                                                                            |                                 |             |           |
|                                       | Proposed Areas of Open Space<br>Landscape Buffers                                                                                                                                                     | /                               |             |           |
| 2 2 2 2 2 2 2 2 2 2 2 2 2 2 2 2 2 2 2 | Co-located Primary School and<br>and Childcare Nursery (Use Cla                                                                                                                                       | ,                               | ;           |           |
|                                       | Employment                                                                                                                                                                                            |                                 |             |           |
|                                       | Residential Care Home (around                                                                                                                                                                         | l 60 beds)                      |             |           |
| + + + + + + + + + + + + + + + + + +   | Improved/Dual Use Playing Fiel                                                                                                                                                                        | lds                             |             |           |
|                                       | Extension to Secondary<br>School Playing Fields                                                                                                                                                       |                                 |             |           |
|                                       | Indicative Attenuation Areas                                                                                                                                                                          |                                 |             |           |
| ÷                                     | Potential Local Centre/<br>Community Facility                                                                                                                                                         |                                 |             |           |
| *                                     | 5% self-build and custom build across the entire allocation are                                                                                                                                       |                                 |             |           |
| *                                     | Proposed Play Area (NEAP)                                                                                                                                                                             |                                 |             |           |
| K2                                    | Existing Watercourses, includin<br>some existing drainage channe                                                                                                                                      |                                 |             |           |
| on pub<br>inserte<br>accura           | ollated for constraints and analysis i<br>licly available sources at the time o<br>d using the British National Grid and<br>te. Barton Willmore shall not be liab<br>a derived from external sources. | f preparation<br>d may itself i | n<br>not be |           |
| Project                               |                                                                                                                                                                                                       |                                 | Ņ           |           |
| Officers Meadow,                      |                                                                                                                                                                                                       |                                 |             |           |
| Sne                                   | nfield                                                                                                                                                                                                |                                 | V           | •         |

Drawing Title Concept Masterplan

| Date 23.05.18 | Scale<br>1:5,000@A2 | Drawn by<br>NB | Check by<br>NT |
|---------------|---------------------|----------------|----------------|
| Project No    | Drawing No          |                | Revision       |
| 18845         | RG-M-01             |                | F              |
|               | 50 150              | 250m           |                |

Planning • Master Planning & Urban Design • Architecture • Landscape Planning & Design • Environmental Planning • Graphic Communication • Public Engagement • Development Economics

J:\18000 - 18999\18800 - 18899\18845 - Shenfield Road\A4 - Dwgs & Registers\M Planning\18845 - RG-M-01F - Concept Masterplan.dwg - (1-5000@A2)