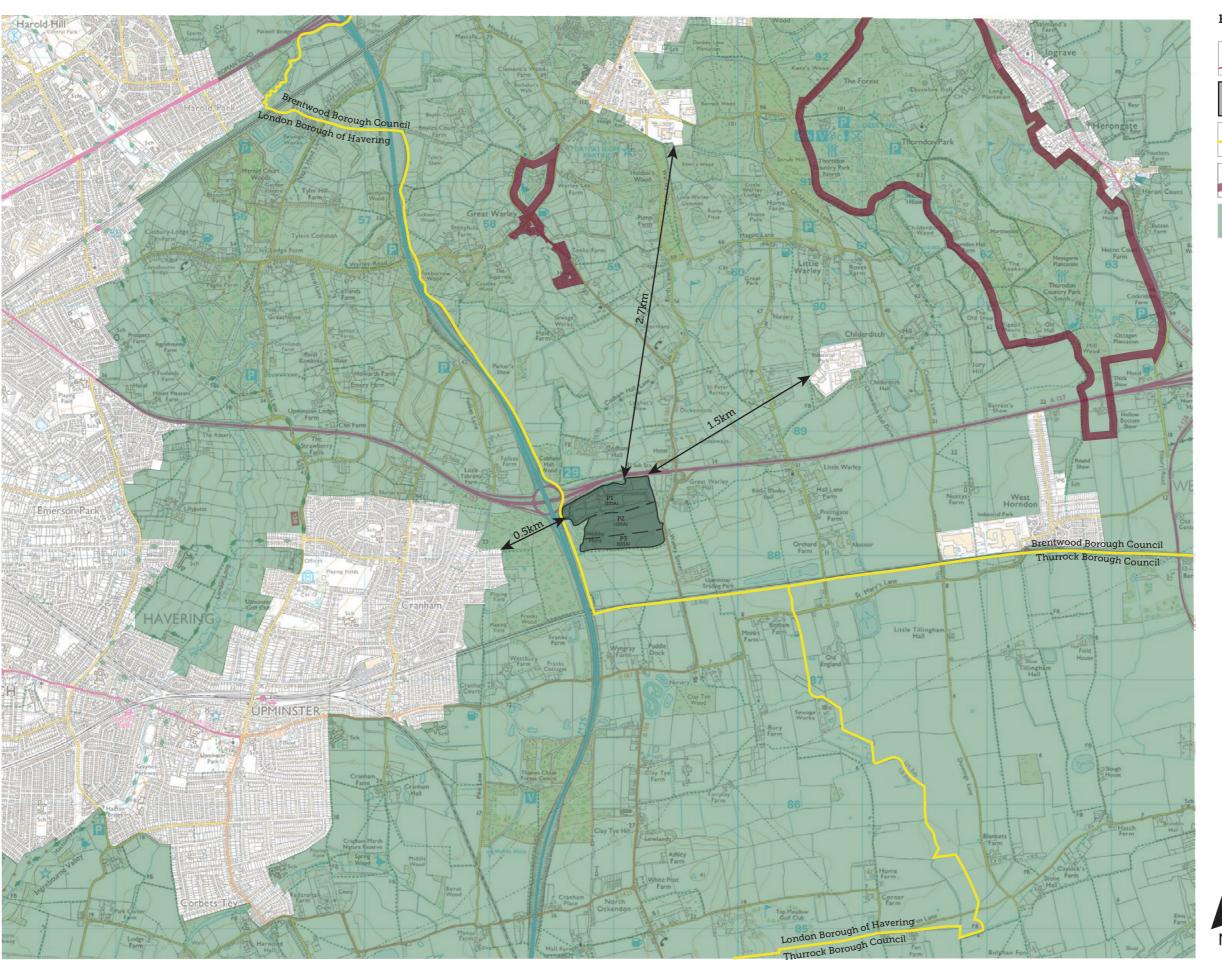

## March 2018

FIGURE 1: GREEN BELT CONTEXT

FIGURE 2: ASSESSMENT PARCELS

FIGURE 3: PHOTO LOCATION PLAN - GREEN BELT REVIEW

FIGURE 4: PHOTOGRAPHIC SHEETS - GREEN BELT REVIEW (5 SHEETS)

Key:

P1
P2
P3
Parcel Boundaries

Authority Boundaries

Conservation Areas

Metropolitan Green Belt

Project: Brentwood Enterprise Park

Client: St. Modwen and

S & J Padfield and Partners

Date: March 2018

Scale: NTS @ A3
Status: FINAL