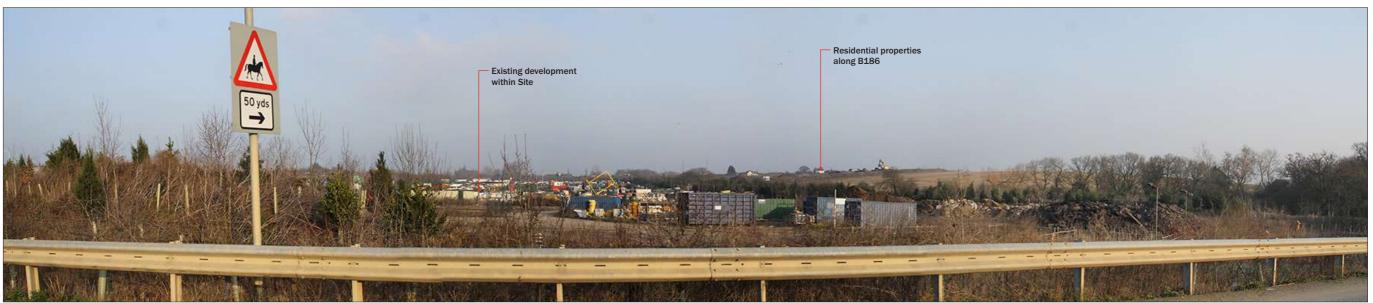

## March 2018

FIGURE 1: GREEN BELT CONTEXT

FIGURE 2: ASSESSMENT PARCELS

FIGURE 3: PHOTO LOCATION PLAN - GREEN BELT REVIEW

FIGURE 4: PHOTOGRAPHIC SHEETS - GREEN BELT REVIEW (5 SHEETS)

Key:

P1
P2
P3
Parcel Boundaries

Status: FINAL

Photo Location 1: View looking east across the parcels from the existing access road in north western area of P1

Photo Location 2: View looking west from public bridleway 272\_183 within P1

Photo Location 3: View looking south across the parcels from public bridleway 272\_183 within P1

Photo Location 4: View looking east from public bridleway 272\_183 within P1

Photo Location 5: View looking south across the parcels from public bridleway 272\_183 within P1