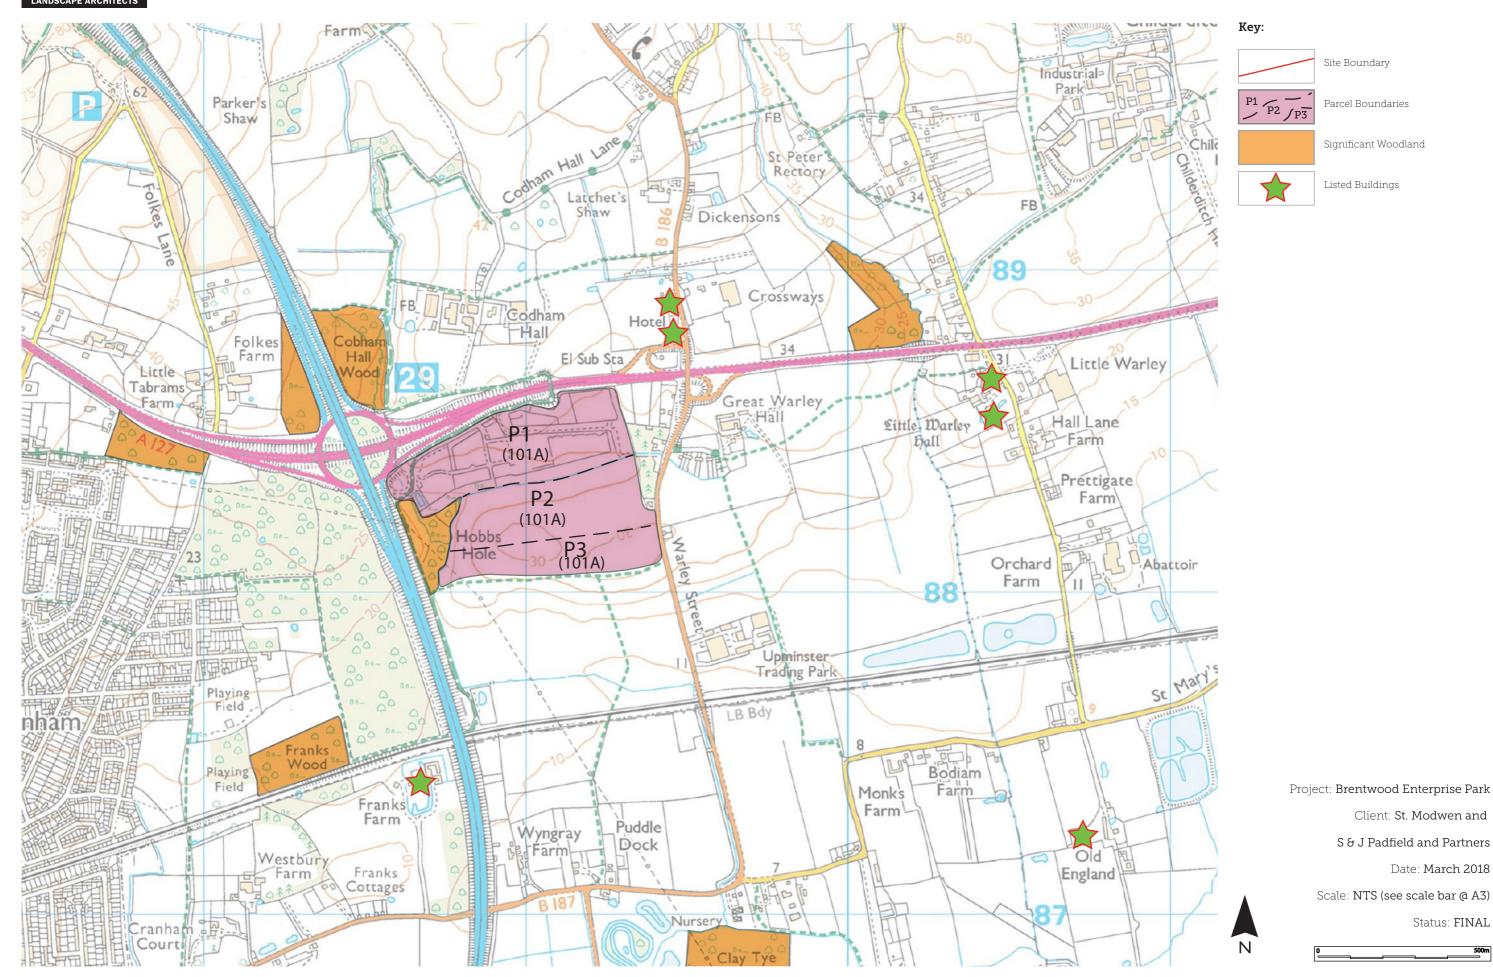

## March 2018

FIGURE 1: GREEN BELT CONTEXT

FIGURE 2: ASSESSMENT PARCELS

FIGURE 3: PHOTO LOCATION PLAN - GREEN BELT REVIEW

FIGURE 4: PHOTOGRAPHIC SHEETS - GREEN BELT REVIEW (5 SHEETS)

Key:

P1
P2
P3
Parcel Boundaries

Key:

Parcel Boundaries

Photo Location

Project: Brentwood Enterprise Park

Client: St. Modwen and

S & J Padfield and Partners

Date: March 2018

Scale: NTS @ A3