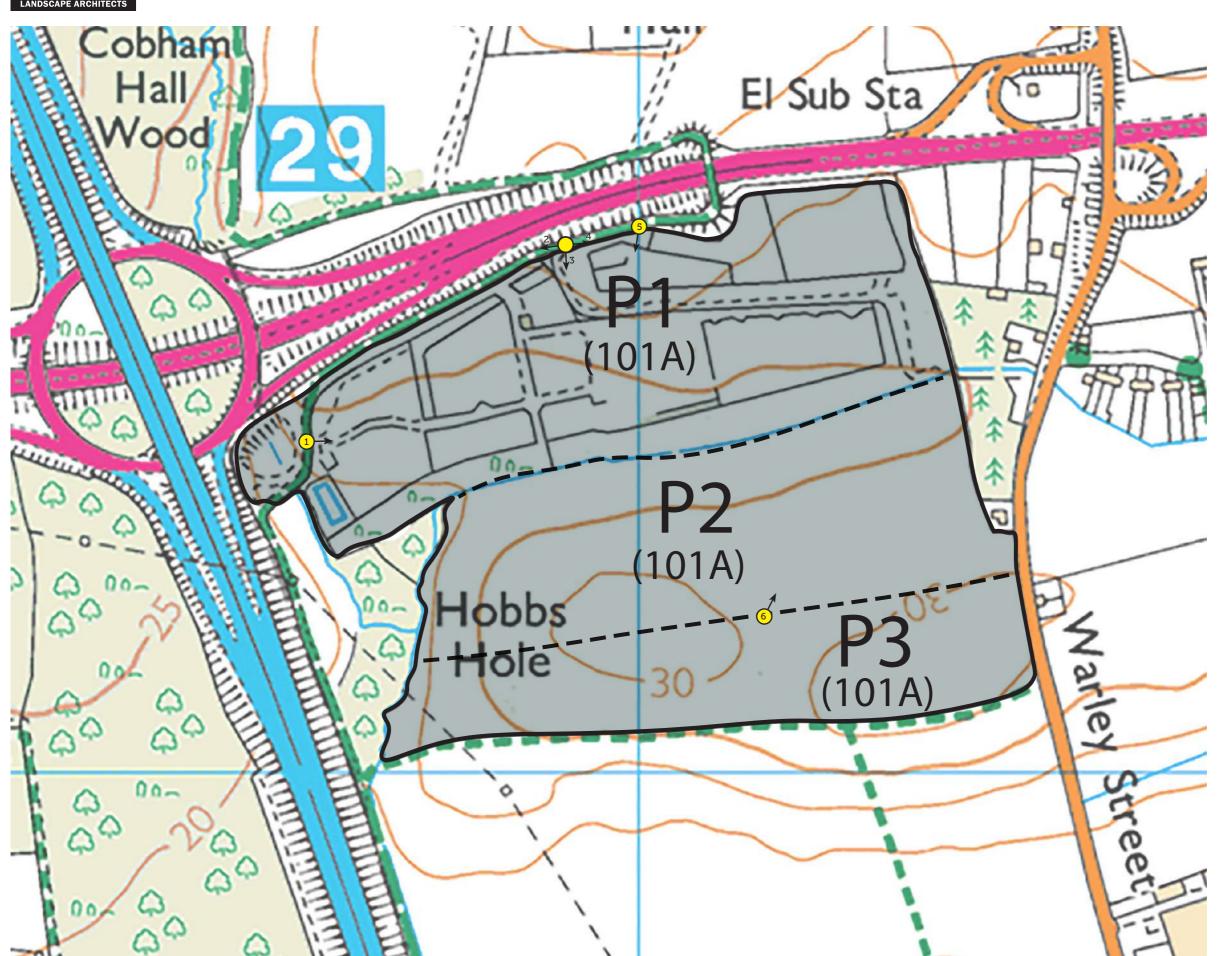

Key:

Parcel Boundaries

Photo Location

Project: Brentwood Enterprise Park

Client: St. Modwen and

S & J Padfield and Partners

Date: March 2018

Scale: NTS @ A3

Status: FINAL

Photo Location 1: View looking east across the parcels from the existing access road in north western area of P1

Photo Location 2: View looking west from public bridleway 272\_183 within P1

Photo Location 3: View looking south across the parcels from public bridleway 272\_183 within P1

Photo Location 4: View looking east from public bridleway 272\_183 within P1

Photo Location 5: View looking south across the parcels from public bridleway 272\_183 within P1

Photo Location 6: View looking north east from boundary of P2 and P3

Stansted:

Unit 1, The Exchange, 9 Station Road, Stansted, CM24 8BE

t +44 (0)1279 647044 e office@lizlake.com www.lizlake.com Bristol:

1 Host Street, Bristol, BS1 5BU