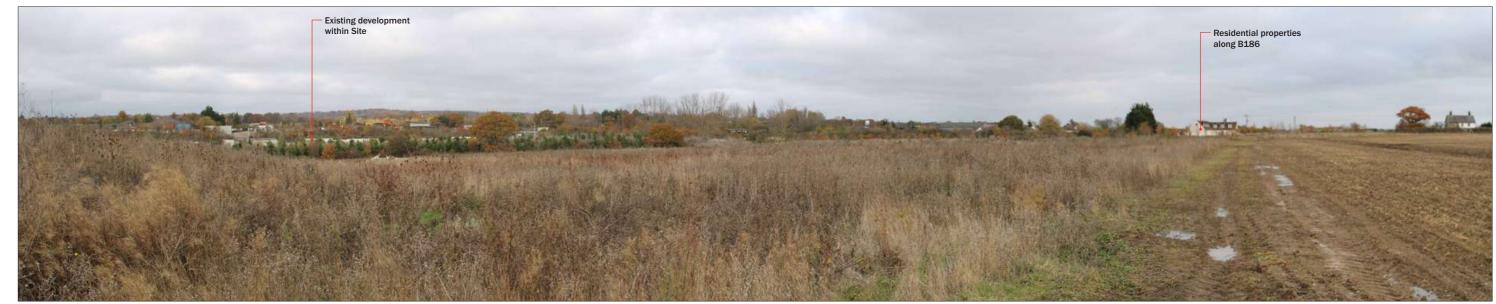

Status: FINAL

Photo Location 1: View looking east across the parcels from the existing access road in north western area of P1

Photo Location 2: View looking west from public bridleway 272\_183 within P1

Photo Location 3: View looking south across the parcels from public bridleway 272\_183 within P1

Photo Location 4: View looking east from public bridleway 272\_183 within P1

Photo Location 5: View looking south across the parcels from public bridleway 272\_183 within P1