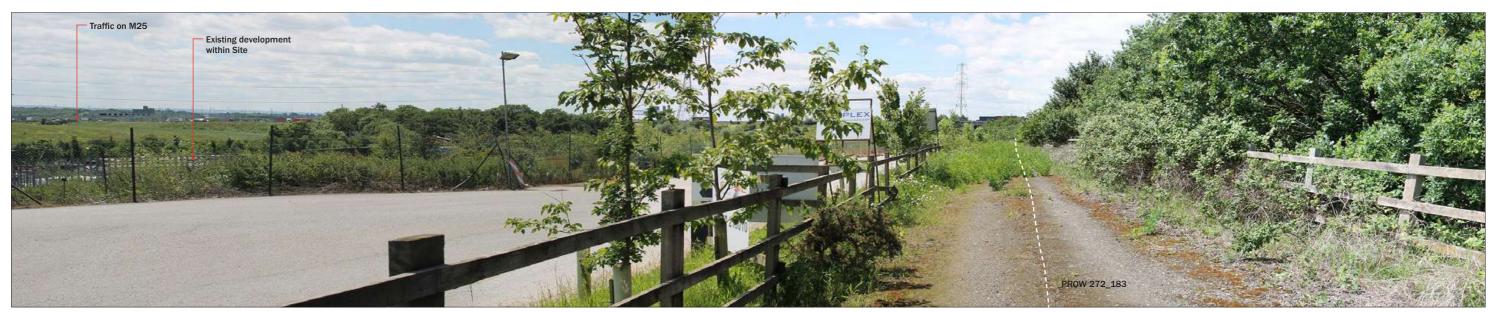

Status: FINAL

Photo Location 1: View looking east across the parcels from the existing access road in north western area of P1

Photo Location 2: View looking west from public bridleway 272\_183 within P1

Photo Location 3: View looking south across the parcels from public bridleway 272\_183 within P1

Photo Location 4: View looking east from public bridleway 272\_183 within P1

Photo Location 5: View looking south across the parcels from public bridleway 272\_183 within P1