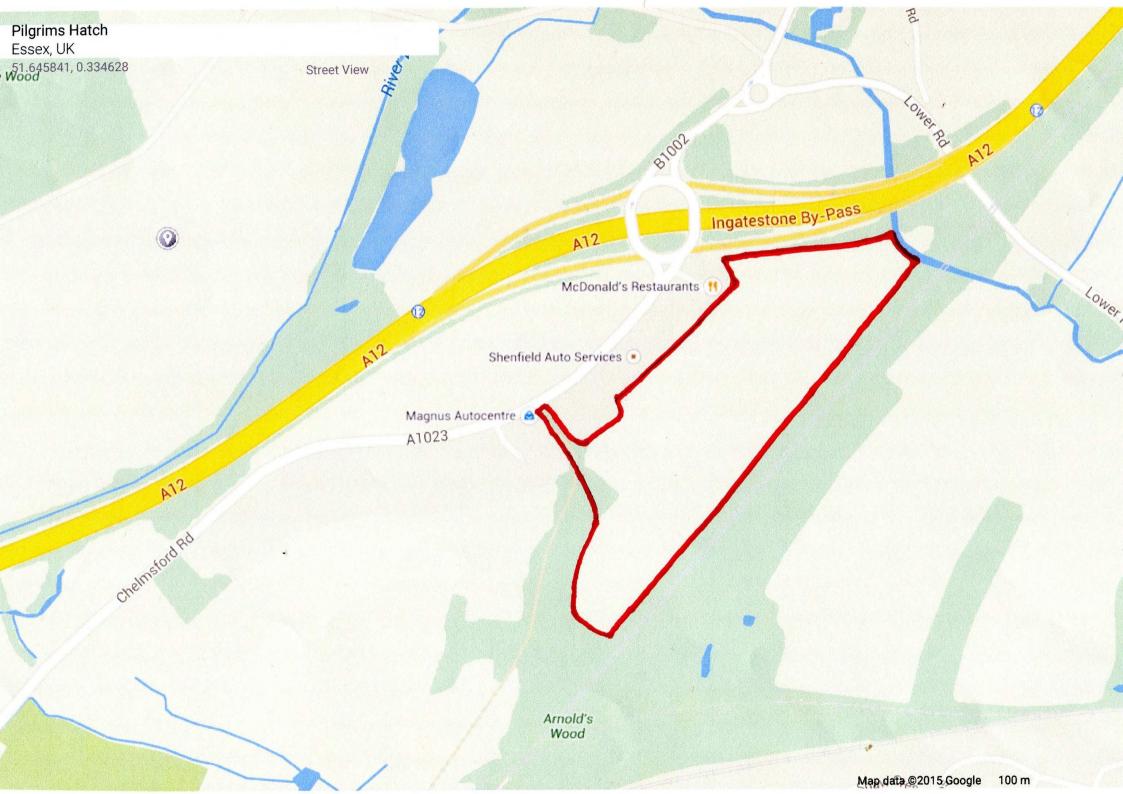

| YOUR COMMENTS                                                                                                                                                    |                                                                                                                                                                                            |  |  |  |  |  |  |
|------------------------------------------------------------------------------------------------------------------------------------------------------------------|--------------------------------------------------------------------------------------------------------------------------------------------------------------------------------------------|--|--|--|--|--|--|
| Please indicate which section(s) of the Draft Local Plan you are commenting on (where applicable please clearly state the Policy reference or paragraph number): |                                                                                                                                                                                            |  |  |  |  |  |  |
| Policies 6.5, 7.3, 7.4, 9.10<br>Figure 7.2<br>Appendix 3<br>Paragraphs 5.18, 5.19, 7.29, 7.30                                                                    |                                                                                                                                                                                            |  |  |  |  |  |  |
| Please specify if you Support, Object or are providing a General Comment: (tick as appropriate)                                                                  |                                                                                                                                                                                            |  |  |  |  |  |  |
| Support                                                                                                                                                          |                                                                                                                                                                                            |  |  |  |  |  |  |
| Object                                                                                                                                                           |                                                                                                                                                                                            |  |  |  |  |  |  |
| General Comment                                                                                                                                                  | х                                                                                                                                                                                          |  |  |  |  |  |  |
| Comments (please use additional sheet if required):                                                                                                              |                                                                                                                                                                                            |  |  |  |  |  |  |
| Chelmsford Road, Shenfield which is su                                                                                                                           | explains that this representation is made to identify a site in uitable for residential development within the plan period in its but which is not currently included under Policy 7.4 and |  |  |  |  |  |  |
| •                                                                                                                                                                | d. Please return forms to Planning Policy Team, Brentwood d, Essex CM15 8AY, or alternatively attach completed forms rood.gov.uk                                                           |  |  |  |  |  |  |